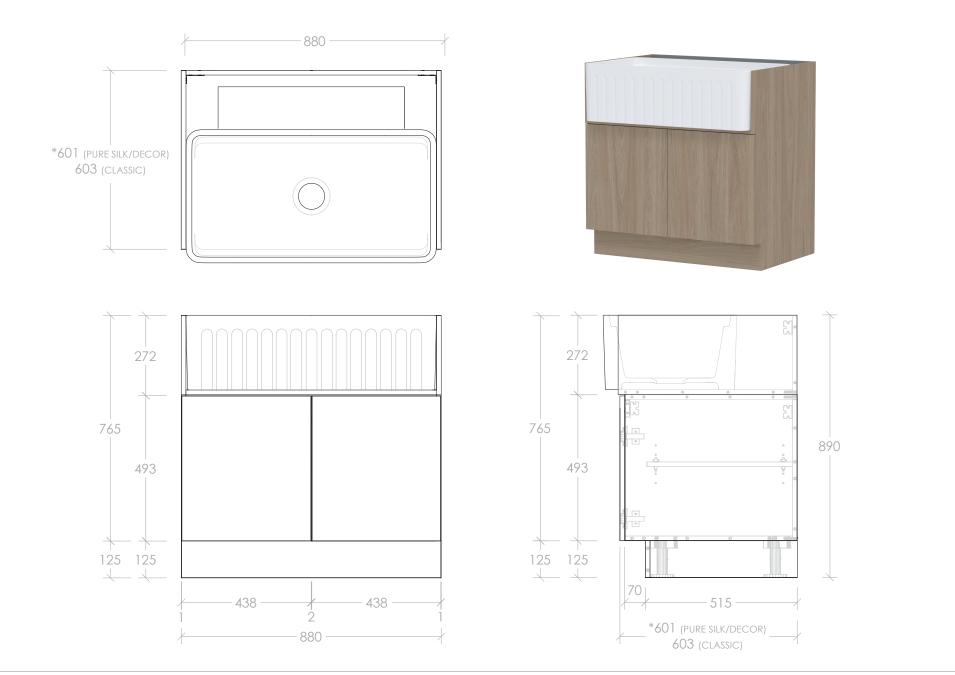

| Adp |
|-----|
|-----|

| PRODUCT:       | BUTLERS SINK FLOOR CABINET - 880MM | STYLE                         | CODE        | NOTES:                                                                      |
|----------------|------------------------------------|-------------------------------|-------------|-----------------------------------------------------------------------------|
|                |                                    | PURE SILK<br>DECOR<br>CLASSIC | DECOR DFB90 | ALL DIMENSIONS ARE NOMINAL AND SUBJECT TO CHANGE.                           |
| SIZE:          | 880W X 601/603D X 890H             |                               |             | DO NOT DRILL OR ROUGH IN UNTIL YOU HAVE RECEIVED AND MEASURED YOUR PRODUCT. |
| CONFIGURATION: | SINK CABINET, FLOOR MOUNT          |                               |             | ALL DIMENSIONS ARE IN MILLIMETRES. DO NOT MEASURE FROM DRAWING.             |
| VERSION: 01    | DATE: 07/03/2025                   |                               |             | *OVERALL DEPTH VARIES DEPENDING ON CABINET STYLE.                           |