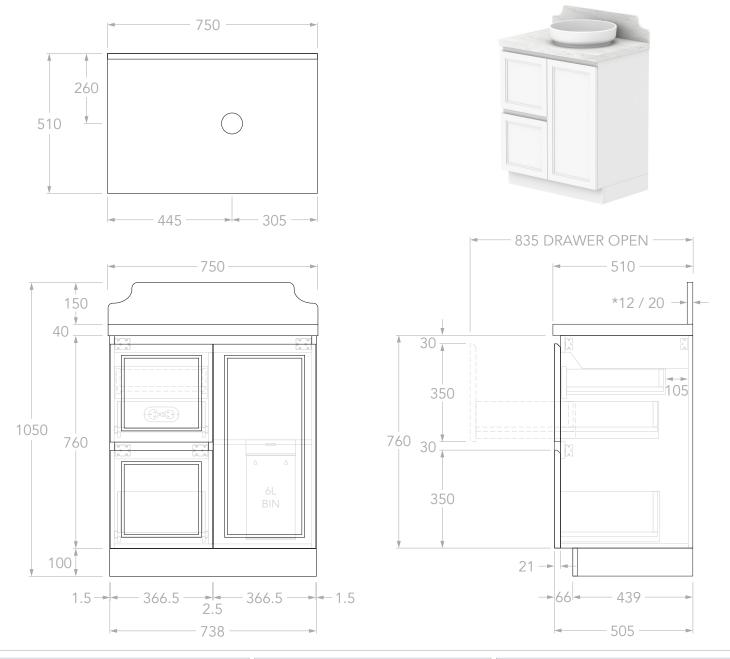

| PRODUCT:       | MABEL 750 RIGHT            |
|----------------|----------------------------|
| SIZE:          | 750W x 510D x 1050H        |
| CONFIGURATION: | DOOR & DRAWER, FLOOR MOUNT |
| VERSION: 01    | DATE: 09/09/2024           |

|   | TOP:            | 40MM BENCHTOP / 150MM SPLASHBACK |  |
|---|-----------------|----------------------------------|--|
|   | BASIN POSITION: | RIGHT                            |  |
|   | CODE:           | MABFCW0750WKRCP - (CHERRY PIE)   |  |
| 1 |                 | MABFCW0750WKRDU - (DURASEIN)     |  |
| + |                 | MABFCW0750WKRCS - (CAESARSTONE)  |  |

## NOTES:

DIMENSIONS ARE NOMINAL. DO NOT DRILL OR ROUGH IN UNTIL YOU HAVE RECIEVED AND MEASURED YOUR VANITY.

ALL DIMENSIONS ARE IN MILLIMETRES. DO NOT MEASURE FROM DRAWING.

\*FOR DURASEIN FINISHES 12MM MATERIAL THICKNESS. 20MM THICKNESS FOR ALL OTHER BENCHTOP FINISHES.