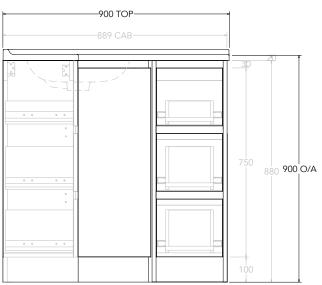

| PRODUCT:       | GLACIER CORNER TRIO 900 X 900 FLOOR MOUNT CENTRE BASIN |
|----------------|--------------------------------------------------------|
| CODE:          | LITE: GLLCCT09X9WKCCM PRO: GLPCCT09X9WKCCM             |
| MOUNTING:      | FLOOR MOUNT                                            |
| SIZE:          | 900W X 900D X 900H                                     |
| CONFIGURATION: | CORNER WITH DRAWERS                                    |
| VERSION: 03    | DATE: 03/03/25                                         |

|   | TOP:            | CAST MARBLE  |
|---|-----------------|--------------|
|   | BASIN POSITION: | CENTRE BASIN |
|   |                 |              |
| 1 |                 |              |
| 1 |                 |              |
| ł |                 |              |

NOTES:

ALL DIMENSIONS ARE NOMINAL AND SUBJECT TO CHANGE.
DO NOT DRILL OR ROUGH IN UNTIL YOU HAVE RECEIVED AND MEASURED YOUR PRODUCT.
ALL DIMENSIONS ARE IN MILLIMETRES.
DO NOT MEASURE FROM DRAWING.