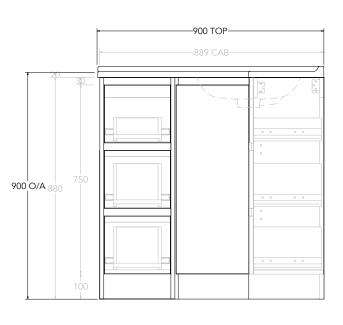

| PRODUCT:       | GLACIER CORNER TRIO 900 X 900 FLOOR MOUNT CENTRE BASIN |
|----------------|--------------------------------------------------------|
| CODE:          | LITE: GLLCCT09X9WKCCM PRO: GLPCCT09X9WKCCM             |
| MOUNTING:      | FLOOR MOUNT                                            |
| SIZE:          | 900W X 900D X 900H                                     |
| CONFIGURATION: | CORNER WITH DRAWERS                                    |
| VERSION: 03    | DATE: 03/03/25                                         |

|   | TOP:            | CAST MARBLE  |
|---|-----------------|--------------|
|   | BASIN POSITION: | CENTRE BASIN |
|   |                 |              |
| 1 |                 |              |
| 1 |                 |              |
| ł |                 |              |

NOTES:

ALL DIMENSIONS ARE NOMINAL AND SUBJECT TO CHANGE.
DO NOT DRILL OR ROUGH IN UNTIL YOU HAVE RECEIVED AND MEASURED YOUR PRODUCT.
ALL DIMENSIONS ARE IN MILLIMETRES.
DO NOT MEASURE FROM DRAWING.