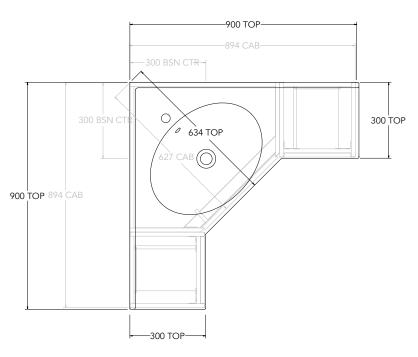

| PRODUCT:       | GLACIER CORNER TRIO 900 X 900 FLOOR MOUNT CENTRE BASIN |
|----------------|--------------------------------------------------------|
| CODE:          | LITE: GLLCCT09X9WKCCM PRO: GLPCCT09X9WKCCM             |
| MOUNTING:      | FLOOR MOUNT                                            |
| SIZE:          | 900W X 900D X 900H                                     |
| CONFIGURATION: | CORNER WITH DRAWERS                                    |
| VERSION: 03    | DATE: 03/03/25                                         |

|   | TOP:            | CAST MARBLE  |
|---|-----------------|--------------|
|   | BASIN POSITION: | CENTRE BASIN |
|   |                 |              |
| 1 |                 |              |
| 1 |                 |              |
| ł |                 |              |

NOTES:

ALL DIMENSIONS ARE NOMINAL AND SUBJECT TO CHANGE.
DO NOT DRILL OR ROUGH IN UNTIL YOU HAVE RECEIVED AND MEASURED YOUR PRODUCT.
ALL DIMENSIONS ARE IN MILLIMETRES.
DO NOT MEASURE FROM DRAWING.