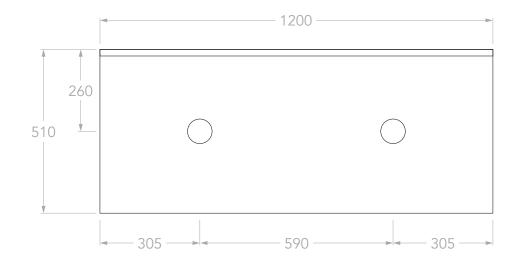

| PRODUCT:       | MABEL 1200 DOUBLE        |
|----------------|--------------------------|
| SIZE:          | 1200W x 510D x 570H      |
| CONFIGURATION: | DOOR & DRAWER, WALL HUNG |
| VERSION: 01    | DATE: 09/09/2024         |

| 1 | TOP:            | 40MM BENCHTOP                   |
|---|-----------------|---------------------------------|
|   | BASIN POSITION: | DOUBLE                          |
| 1 | CODE:           | MABFCS1200WHDCP - (CHERRY PIE)  |
| 1 |                 | MABFCS1200WHDDU - (DURASEIN)    |
| 1 |                 | MABFCS1200WHDCS - (CAESARSTONE) |