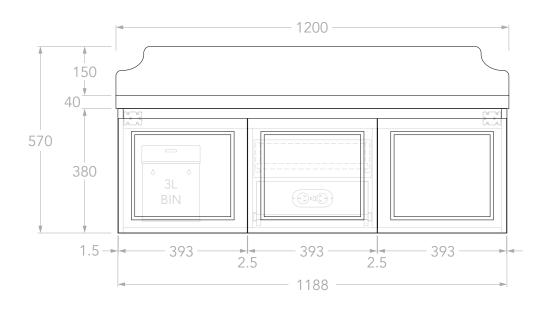

| PRODUCT:       | MABEL 1200 DOUBLE        |
|----------------|--------------------------|
| SIZE:          | 1200W x 510D x 570H      |
| CONFIGURATION: | DOOR & DRAWER, WALL HUNG |
| VERSION: 01    | DATE: 09/09/2024         |

| 1 | TOP:            | 40MM BENCHTOP                   |
|---|-----------------|---------------------------------|
|   | BASIN POSITION: | DOUBLE                          |
| 1 | CODE:           | MABFCS1200WHDCP - (CHERRY PIE)  |
| 1 |                 | MABFCS1200WHDDU - (DURASEIN)    |
| 1 |                 | MABFCS1200WHDCS - (CAESARSTONE) |