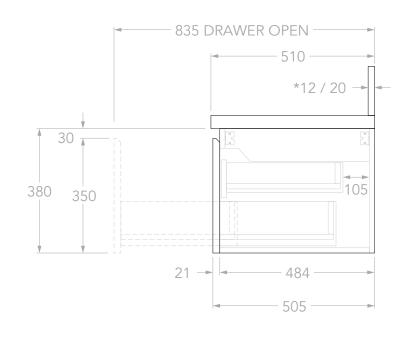

## NOTES:

DIMENSIONS ARE NOMINAL. DO NOT DRILL OR ROUGH IN UNTIL YOU HAVE RECIEVED AND MEASURED YOUR VANITY.

ALL DIMENSIONS ARE IN MILLIMETRES. DO NOT MEASURE FROM DRAWING.

\*FOR DURASEIN FINISHES 12MM MATERIAL THICKNESS. 20MM THICKNESS FOR ALL OTHER BENCHTOP FINISHES.