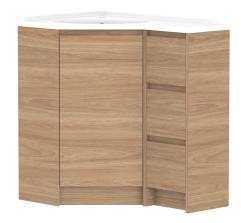

|   | PRODUCT:       | GLACIER CORNER TRIO 600 X 900 FLOOR MOUNT CENTRE BASIN | TOP: CAST MARBLE             | NOTES:                                                                                    |
|---|----------------|--------------------------------------------------------|------------------------------|-------------------------------------------------------------------------------------------|
| _ | CODE:          | LITE: GLLCCT06X9WKLCM* PRO: GLPCCT06X9WKLCM*           | BASIN POSITION: CENTRE BASIN | ALL DIMENSIONS ARE NOMINAL AND SUBJECT TO CHANGE.                                         |
| ) | MOUNTING:      | FLOOR MOUNT                                            |                              | DO NOT DRILL OR ROUGH IN UNTIL YOU HAVE RECEIVED AND MEASURED YOUR PRODUCT.               |
|   | SIZE:          | 900W X 600D X 900H                                     |                              | ALL DIMENSIONS ARE IN MILLIMETRES.                                                        |
|   | CONFIGURATION: | CORNER WITH DRAWERS                                    |                              | DO NOT MEASURE FROM DRAWING.                                                              |
|   | VERSION: 03    | DATE: 03/03/25                                         |                              | *LEFT HAND OFFSET PICTURED, RIGHT HAND OFFSET IS MIRRORED (REPLACE CODE SUFFIX L, WITH R) |