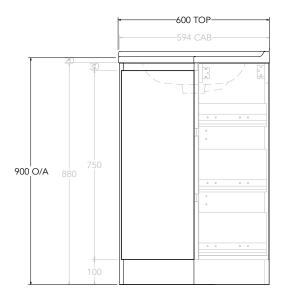

|   | PRODUCT:       | GLACIER CORNER TRIO 600 X 900 FLOOR MOUNT CENTRE BASIN | TOP: CAST MARBLE             | NOTES:                                                                                    |
|---|----------------|--------------------------------------------------------|------------------------------|-------------------------------------------------------------------------------------------|
| _ | CODE:          | LITE: GLLCCT06X9WKLCM* PRO: GLPCCT06X9WKLCM*           | BASIN POSITION: CENTRE BASIN | ALL DIMENSIONS ARE NOMINAL AND SUBJECT TO CHANGE.                                         |
| ) | MOUNTING:      | FLOOR MOUNT                                            |                              | DO NOT DRILL OR ROUGH IN UNTIL YOU HAVE RECEIVED AND MEASURED YOUR PRODUCT.               |
|   | SIZE:          | 900W X 600D X 900H                                     |                              | ALL DIMENSIONS ARE IN MILLIMETRES.                                                        |
|   | CONFIGURATION: | CORNER WITH DRAWERS                                    |                              | DO NOT MEASURE FROM DRAWING.                                                              |
|   | VERSION: 03    | DATE: 03/03/25                                         |                              | *LEFT HAND OFFSET PICTURED, RIGHT HAND OFFSET IS MIRRORED (REPLACE CODE SUFFIX L, WITH R) |