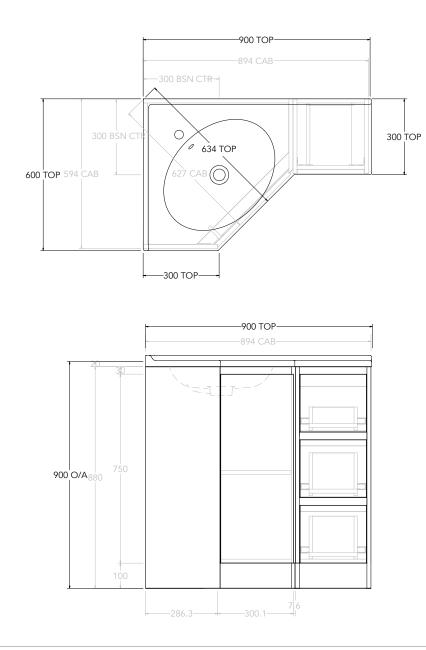

|   | PRODUCT:       | GLACIER CORNER TRIO 600 X 900 FLOOR MOUNT CENTRE BASIN | TOP: CAST MARBLE             | NOTES:                                                                                    |
|---|----------------|--------------------------------------------------------|------------------------------|-------------------------------------------------------------------------------------------|
| _ | CODE:          | LITE: GLLCCT06X9WKLCM* PRO: GLPCCT06X9WKLCM*           | BASIN POSITION: CENTRE BASIN | ALL DIMENSIONS ARE NOMINAL AND SUBJECT TO CHANGE.                                         |
| ) | MOUNTING:      | FLOOR MOUNT                                            |                              | DO NOT DRILL OR ROUGH IN UNTIL YOU HAVE RECEIVED AND MEASURED YOUR PRODUCT.               |
|   | SIZE:          | 900W X 600D X 900H                                     |                              | ALL DIMENSIONS ARE IN MILLIMETRES.                                                        |
|   | CONFIGURATION: | CORNER WITH DRAWERS                                    |                              | DO NOT MEASURE FROM DRAWING.                                                              |
|   | VERSION: 03    | DATE: 03/03/25                                         |                              | *LEFT HAND OFFSET PICTURED, RIGHT HAND OFFSET IS MIRRORED (REPLACE CODE SUFFIX L, WITH R) |