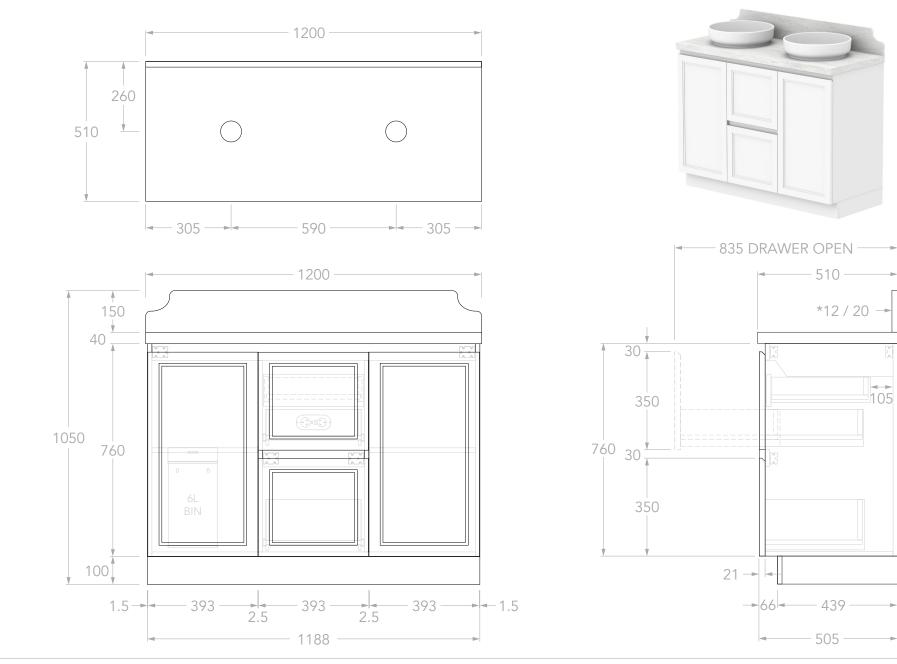

| Adp | PRODUCT:       | MABEL 1200 DOUBLE          | TOP:            | 40MM BENCHTOP / 150MM SPLASHBACK                                | NOTES:                                                                                                                                                                                                                                                                   |
|-----|----------------|----------------------------|-----------------|-----------------------------------------------------------------|--------------------------------------------------------------------------------------------------------------------------------------------------------------------------------------------------------------------------------------------------------------------------|
|     |                |                            | BASIN POSITION: | DOUBLE                                                          | DIMENSIONS ARE NOMINAL. DO NOT DRILL OR ROUGH IN UNTIL YOU HAVE RECIEVED AND MEASURED YOUR VANITY.<br>ALL DIMENSIONS ARE IN MILLIMETRES. DO NOT MEASURE FROM DRAWING.<br>*FOR DURASEIN FINISHES 12MM MATERIAL THICKNESS. 20MM THICKNESS FOR ALL OTHER BENCHTOP FINISHES. |
|     | SIZE:          | 1200W x 510D x 1050H       | CODE:           | MABFCW1200WKDCP - (CHERRY PIE)                                  |                                                                                                                                                                                                                                                                          |
|     | CONFIGURATION: | DOOR & DRAWER, FLOOR MOUNT |                 | MABFCW1200WKDDU - (DURASEIN)<br>MABFCW1200WKDCS - (CAESARSTONE) |                                                                                                                                                                                                                                                                          |
|     | VERSION: 01    | DATE: 09/09/2024           |                 |                                                                 |                                                                                                                                                                                                                                                                          |