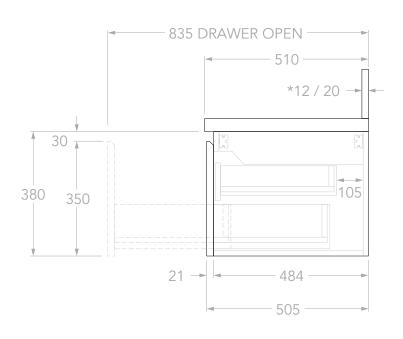

| PRODUCT:       | MABEL WALL HUNG 900 CENTRE |
|----------------|----------------------------|
| SIZE:          | 900W x 510D x 570H         |
| CONFIGURATION: | DOOR & DRAWER, WALL HUNG   |
| VERSION: 01    | DATE: 09/09/2024           |

## NOTES:

DIMENSIONS ARE NOMINAL. DO NOT DRILL OR ROUGH IN UNTIL YOU HAVE RECIEVED AND MEASURED YOUR VANITY.
ALL DIMENSIONS ARE IN MILLIMETRES. DO NOT MEASURE FROM DRAWING.

\*FOR DURASEIN FINISHES 12MM MATERIAL THICKNESS. 20MM THICKNESS FOR ALL OTHER BENCHTOP FINISHES.