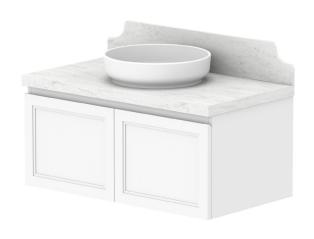

| PRODUCT:       | MABEL WALL HUNG 900 CENTRE |
|----------------|----------------------------|
| SIZE:          | 900W x 510D x 570H         |
| CONFIGURATION: | DOOR & DRAWER, WALL HUNG   |
| VERSION: 01    | DATE: 09/09/2024           |

|   | TOP:            | 40MM BENCHTOP                   |
|---|-----------------|---------------------------------|
|   | BASIN POSITION: | CENTRE                          |
|   | CODE:           | MABFCS0900WHCCP - (CHERRY PIE)  |
|   |                 | MABFCS0900WHCDU - (DURASEIN)    |
| 7 |                 | MABFCS0900WHCCS - (CAESARSTONE) |