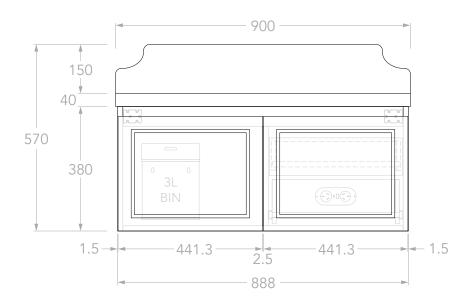

| PRODUCT:       | MABEL WALL HUNG 900 CENTRE |
|----------------|----------------------------|
| SIZE:          | 900W x 510D x 570H         |
| CONFIGURATION: | DOOR & DRAWER, WALL HUNG   |
| VERSION: 01    | DATE: 09/09/2024           |

## NOTES:

DIMENSIONS ARE NOMINAL. DO NOT DRILL OR ROUGH IN UNTIL YOU HAVE RECIEVED AND MEASURED YOUR VANITY.
ALL DIMENSIONS ARE IN MILLIMETRES. DO NOT MEASURE FROM DRAWING.

\*FOR DURASEIN FINISHES 12MM MATERIAL THICKNESS. 20MM THICKNESS FOR ALL OTHER BENCHTOP FINISHES.