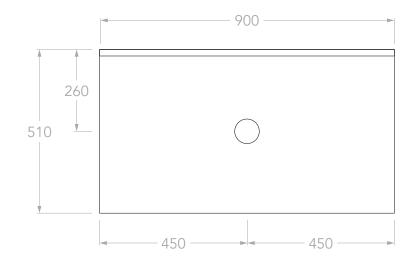

| PRODUCT:       | MABEL WALL HUNG 900 CENTRE |
|----------------|----------------------------|
| SIZE:          | 900W x 510D x 570H         |
| CONFIGURATION: | DOOR & DRAWER, WALL HUNG   |
| VERSION: 01    | DATE: 09/09/2024           |

|   | TOP:            | 40MM BENCHTOP                   |
|---|-----------------|---------------------------------|
|   | BASIN POSITION: | CENTRE                          |
|   | CODE:           | MABFCS0900WHCCP - (CHERRY PIE)  |
|   |                 | MABFCS0900WHCDU - (DURASEIN)    |
| 7 |                 | MABFCS0900WHCCS - (CAESARSTONE) |

## NOTES:

DIMENSIONS ARE NOMINAL. DO NOT DRILL OR ROUGH IN UNTIL YOU HAVE RECIEVED AND MEASURED YOUR VANITY.
ALL DIMENSIONS ARE IN MILLIMETRES. DO NOT MEASURE FROM DRAWING.

\*FOR DURASEIN FINISHES 12MM MATERIAL THICKNESS. 20MM THICKNESS FOR ALL OTHER BENCHTOP FINISHES.