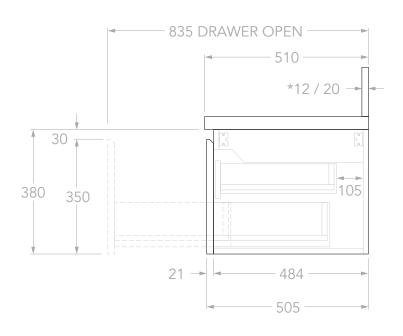

## NOTES:

DIMENSIONS ARE NOMINAL. DO NOT DRILL OR ROUGH IN UNTIL YOU HAVE RECIEVED AND MEASURED YOUR VANITY.
ALL DIMENSIONS ARE IN MILLIMETRES. DO NOT MEASURE FROM DRAWING.

\*FOR DURASEIN FINISHES 12MM MATERIAL THICKNESS. 20MM THICKNESS FOR ALL OTHER BENCHTOP FINISHES.