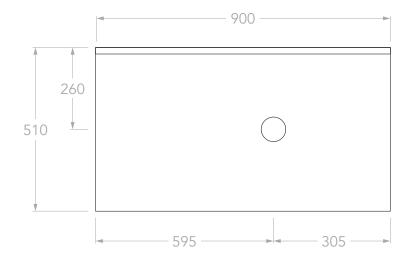

|   | TOP:            | 40MM BENCHTOP                   |
|---|-----------------|---------------------------------|
|   | BASIN POSITION: | RIGHT                           |
|   | CODE:           | MABFCS0900WHRCP - (CHERRY PIE)  |
|   |                 | MABFCS0900WHRDU - (DURASEIN)    |
| 7 |                 | MABFCS0900WHRCS - (CAESARSTONE) |

## NOTES:

DIMENSIONS ARE NOMINAL. DO NOT DRILL OR ROUGH IN UNTIL YOU HAVE RECIEVED AND MEASURED YOUR VANITY.
ALL DIMENSIONS ARE IN MILLIMETRES. DO NOT MEASURE FROM DRAWING.

\*FOR DURASEIN FINISHES 12MM MATERIAL THICKNESS. 20MM THICKNESS FOR ALL OTHER BENCHTOP FINISHES.