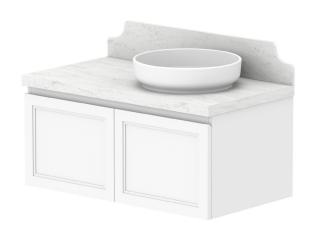

| PRODUCT:       | MABEL WALL HUNG 900 RIGHT |
|----------------|---------------------------|
| SIZE:          | 900W x 510D x 570H        |
| CONFIGURATION: | DOOR & DRAWER, WALL HUNG  |
| VERSION: 01    | DATE: 09/09/2024          |

|   | TOP:            | 40MM BENCHTOP                   |
|---|-----------------|---------------------------------|
|   | BASIN POSITION: | RIGHT                           |
|   | CODE:           | MABFCS0900WHRCP - (CHERRY PIE)  |
|   |                 | MABFCS0900WHRDU - (DURASEIN)    |
| 7 |                 | MABFCS0900WHRCS - (CAESARSTONE) |