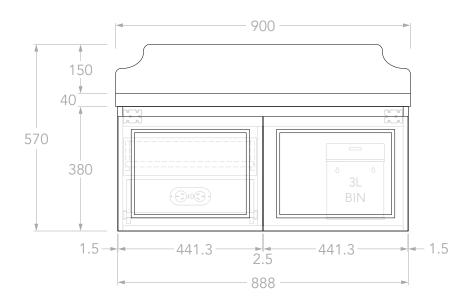

| PRODUCT:       | MABEL WALL HUNG 900 RIGHT |
|----------------|---------------------------|
| SIZE:          | 900W x 510D x 570H        |
| CONFIGURATION: | DOOR & DRAWER, WALL HUNG  |
| VERSION: 01    | DATE: 09/09/2024          |

## NOTES:

DIMENSIONS ARE NOMINAL. DO NOT DRILL OR ROUGH IN UNTIL YOU HAVE RECIEVED AND MEASURED YOUR VANITY.
ALL DIMENSIONS ARE IN MILLIMETRES. DO NOT MEASURE FROM DRAWING.

\*FOR DURASEIN FINISHES 12MM MATERIAL THICKNESS. 20MM THICKNESS FOR ALL OTHER BENCHTOP FINISHES.