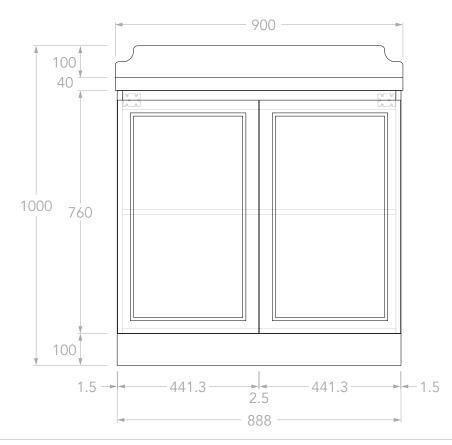

| PRODUCT:       | MABEL MINI 900 CENTRE |
|----------------|-----------------------|
| SIZE:          | 900W x 250D x 1000H   |
| CONFIGURATION: | ALL-DOOR, FLOOR MOUNT |
| VERSION: 01    | DATE: 20/09/2024      |

## NOTES:

DIMENSIONS ARE NOMINAL. DO NOT DRILL OR ROUGH IN UNTIL YOU HAVE RECIEVED AND MEASURED YOUR VANITY.

ALL DIMENSIONS ARE IN MILLIMETRES. DO NOT MEASURE FROM DRAWING.

 ${\tt \star FOR\ DURASEIN\ FINISHES\ 12MM\ MATERIAL\ THICKNESS\ .20MM\ THICKNESS\ FOR\ ALL\ OTHER\ BENCHTOP\ FINISHES.}$