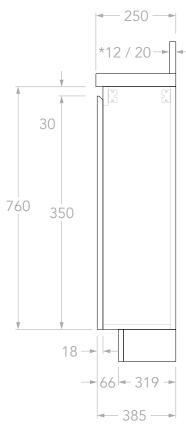

| PRODUCT:       | MABEL MINI 900 CENTRE |
|----------------|-----------------------|
| SIZE:          | 900W x 250D x 1000H   |
| CONFIGURATION: | ALL-DOOR, FLOOR MOUNT |
| VERSION: 01    | DATE: 20/09/2024      |

## NOTES:

DIMENSIONS ARE NOMINAL. DO NOT DRILL OR ROUGH IN UNTIL YOU HAVE RECIEVED AND MEASURED YOUR VANITY.

ALL DIMENSIONS ARE IN MILLIMETRES. DO NOT MEASURE FROM DRAWING.

 ${\tt \star FOR\ DURASEIN\ FINISHES\ 12MM\ MATERIAL\ THICKNESS\ .20MM\ THICKNESS\ FOR\ ALL\ OTHER\ BENCHTOP\ FINISHES.}$