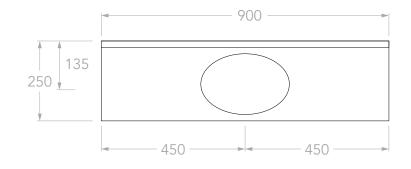

|   | TOP:            | 40MM BENCHTOP / 100MM SPLASHBACK |
|---|-----------------|----------------------------------|
|   | BASIN POSITION: | CENTRE                           |
|   | CODE:           | MABMDT0900WKCCP - (CHERRY PIE)   |
| 1 |                 | MABMDT0900WKCDU - (DURASEIN)     |
| - |                 | MABMDT0900WKCCS - (CAESARSTONE)  |

## NOTES:

DIMENSIONS ARE NOMINAL. DO NOT DRILL OR ROUGH IN UNTIL YOU HAVE RECIEVED AND MEASURED YOUR VANITY.

ALL DIMENSIONS ARE IN MILLIMETRES. DO NOT MEASURE FROM DRAWING.

 ${\tt \star FOR\ DURASEIN\ FINISHES\ 12MM\ MATERIAL\ THICKNESS\ .20MM\ THICKNESS\ FOR\ ALL\ OTHER\ BENCHTOP\ FINISHES.}$