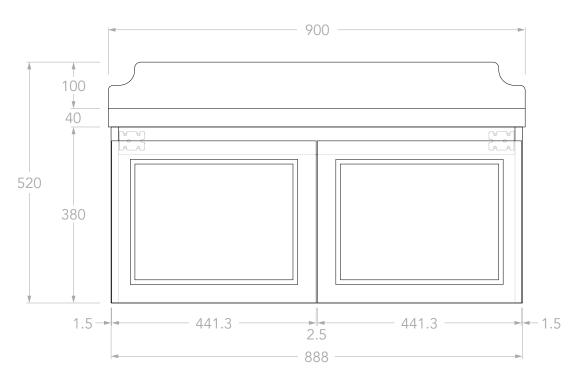

| PRODUCT:       | MABEL MINI 900 CENTRE |
|----------------|-----------------------|
| SIZE:          | 900W x 390D x 520H    |
| CONFIGURATION: | ALL-DOOR, WALL HUNG   |
| VERSION: 01    | DATE: 17/09/2024      |

## NOTES:

DIMENSIONS ARE NOMINAL. DO NOT DRILL OR ROUGH IN UNTIL YOU HAVE RECIEVED AND MEASURED YOUR VANITY. ALL DIMENSIONS ARE IN MILLIMETRES. DO NOT MEASURE FROM DRAWING.

\*FOR DURASEIN FINISHES 12MM MATERIAL THICKNESS. 20MM THICKNESS FOR ALL OTHER BENCHTOP FINISHES.