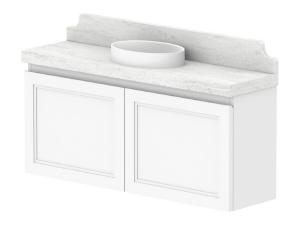

| PRODUCT:       | MABEL MINI 900 CENTRE |
|----------------|-----------------------|
| SIZE:          | 900W x 390D x 520H    |
| CONFIGURATION: | ALL-DOOR, WALL HUNG   |
| VERSION: 01    | DATE: 17/09/2024      |

|   | TOP:            | 40MM BENCHTOP / 100MM SPLASHBACK |
|---|-----------------|----------------------------------|
|   | BASIN POSITION: | CENTRE                           |
|   | CODE:           | MABMDS0900WHCCP - (CHERRY PIE)   |
| 1 |                 | MABMDS0900WHCDU - (DURASEIN)     |
| 1 |                 | MABMDS0900WHCCS - (CAESARSTONE)  |