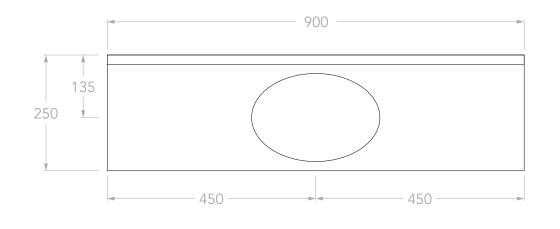

|   | TOP:            | 40MM BENCHTOP / 100MM SPLASHBACK |
|---|-----------------|----------------------------------|
|   | BASIN POSITION: | CENTRE                           |
|   | CODE:           | MABMDS0900WHCCP - (CHERRY PIE)   |
| 1 |                 | MABMDS0900WHCDU - (DURASEIN)     |
| 1 |                 | MABMDS0900WHCCS - (CAESARSTONE)  |

## NOTES:

DIMENSIONS ARE NOMINAL. DO NOT DRILL OR ROUGH IN UNTIL YOU HAVE RECIEVED AND MEASURED YOUR VANITY. ALL DIMENSIONS ARE IN MILLIMETRES. DO NOT MEASURE FROM DRAWING.

\*FOR DURASEIN FINISHES 12MM MATERIAL THICKNESS. 20MM THICKNESS FOR ALL OTHER BENCHTOP FINISHES.