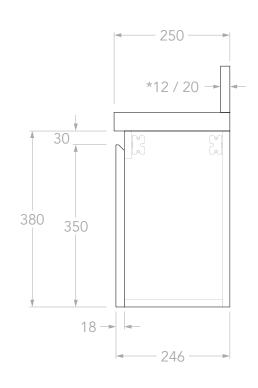

## NOTES:

DIMENSIONS ARE NOMINAL. DO NOT DRILL OR ROUGH IN UNTIL YOU HAVE RECIEVED AND MEASURED YOUR VANITY. ALL DIMENSIONS ARE IN MILLIMETRES. DO NOT MEASURE FROM DRAWING.

\*FOR DURASEIN FINISHES 12MM MATERIAL THICKNESS. 20MM THICKNESS FOR ALL OTHER BENCHTOP FINISHES.