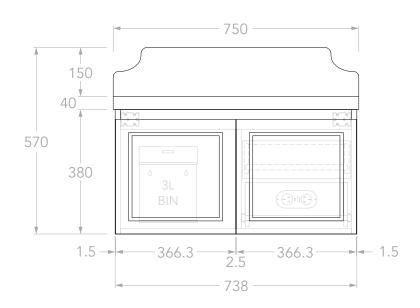

| PRODUCT:       | MABEL WALL HUNG 750 CENTRE |  |
|----------------|----------------------------|--|
| SIZE:          | 750W x 510D x 570H         |  |
| CONFIGURATION: | DOOR & DRAWER, WALL HUNG   |  |
| VERSION: 01    | DATE: 09/09/2024           |  |

## NOTES:

DIMENSIONS ARE NOMINAL. DO NOT DRILL OR ROUGH IN UNTIL YOU HAVE RECIEVED AND MEASURED YOUR VANITY.
ALL DIMENSIONS ARE IN MILLIMETRES. DO NOT MEASURE FROM DRAWING.

\*FOR DURASEIN FINISHES 12MM MATERIAL THICKNESS. 20MM THICKNESS FOR ALL OTHER BENCHTOP FINISHES.