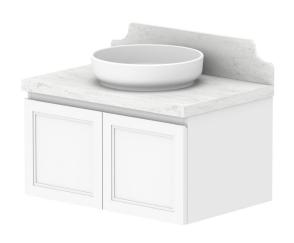

| PRODUCT:       | MABEL WALL HUNG 750 CENTRE |  |
|----------------|----------------------------|--|
| SIZE:          | 750W x 510D x 570H         |  |
| CONFIGURATION: | DOOR & DRAWER, WALL HUNG   |  |
| VERSION: 01    | DATE: 09/09/2024           |  |

|   | TOP:            | 40MM BENCHTOP                   |
|---|-----------------|---------------------------------|
|   | BASIN POSITION: | CENTRE                          |
|   | CODE:           | MABFCS0750WHCCP - (CHERRY PIE)  |
| 1 |                 | MABFCS0750WHCDU - (DURASEIN)    |
| + |                 | MABFCS0750WHCCS - (CAESARSTONE) |