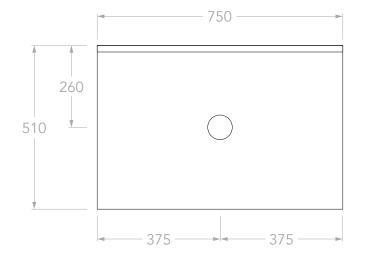

|   | TOP:            | 40MM BENCHTOP                   |
|---|-----------------|---------------------------------|
|   | BASIN POSITION: | CENTRE                          |
|   | CODE:           | MABFCS0750WHCCP - (CHERRY PIE)  |
| 1 |                 | MABFCS0750WHCDU - (DURASEIN)    |
| + |                 | MABFCS0750WHCCS - (CAESARSTONE) |

## NOTES:

DIMENSIONS ARE NOMINAL. DO NOT DRILL OR ROUGH IN UNTIL YOU HAVE RECIEVED AND MEASURED YOUR VANITY.
ALL DIMENSIONS ARE IN MILLIMETRES. DO NOT MEASURE FROM DRAWING.

\*FOR DURASEIN FINISHES 12MM MATERIAL THICKNESS. 20MM THICKNESS FOR ALL OTHER BENCHTOP FINISHES.