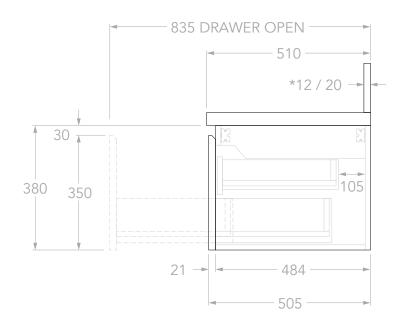

## NOTES:

DIMENSIONS ARE NOMINAL. DO NOT DRILL OR ROUGH IN UNTIL YOU HAVE RECIEVED AND MEASURED YOUR VANITY.
ALL DIMENSIONS ARE IN MILLIMETRES. DO NOT MEASURE FROM DRAWING.

\*FOR DURASEIN FINISHES 12MM MATERIAL THICKNESS. 20MM THICKNESS FOR ALL OTHER BENCHTOP FINISHES.