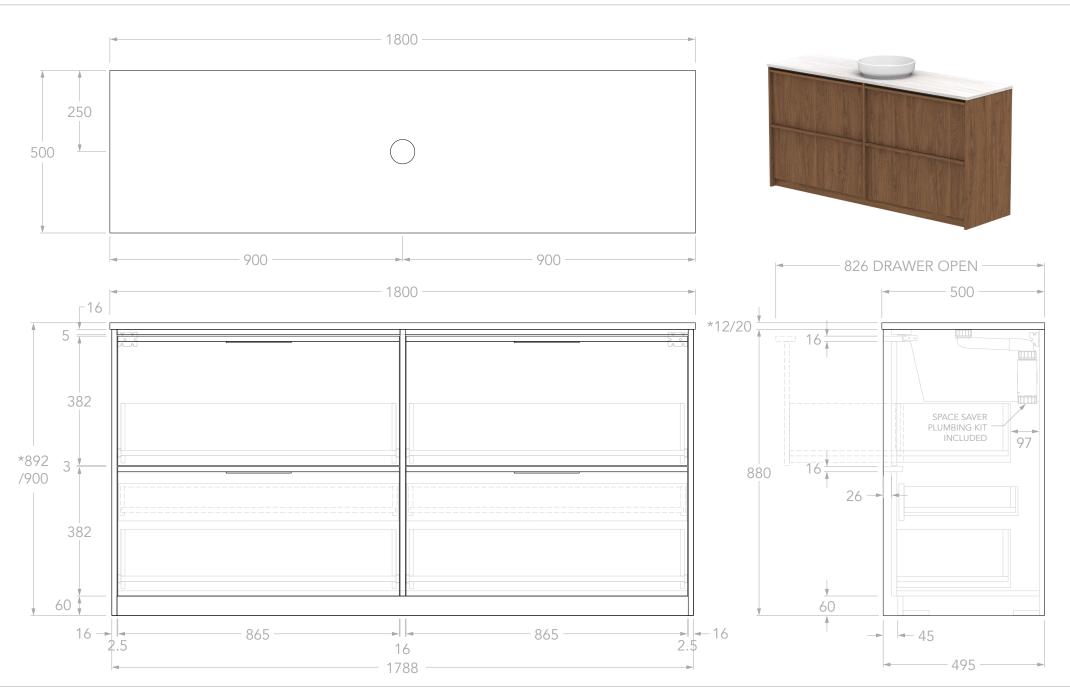

| Adp | PRODUCT:       | ELI 1800 CENTRE          | TOP:            | BENCHTOP ONLY (REFER TO CODE)                                                                                    | NOTES:                                                                                                                                                                                                                                                                   |
|-----|----------------|--------------------------|-----------------|------------------------------------------------------------------------------------------------------------------|--------------------------------------------------------------------------------------------------------------------------------------------------------------------------------------------------------------------------------------------------------------------------|
|     |                |                          | BASIN POSITION: | CENTRE                                                                                                           | DIMENSIONS ARE NOMINAL. DO NOT DRILL OR ROUGH IN UNTIL YOU HAVE RECIEVED AND MEASURED YOUR VANITY.<br>ALL DIMENSIONS ARE IN MILLIMETRES. DO NOT MEASURE FROM DRAWING.<br>*FOR DURASEIN FINISHES 12MM MATERIAL THICKNESS. 20MM THICKNESS FOR ALL OTHER BENCHTOP FINISHES. |
|     | SIZE:          | 1800W x 500D x *892/900H | CODE:           | ELIFAW1800WKC**<br>CODE SUFFIX DEPENDENT ON BENCHTOP MATERIAL<br>SEE BROCHURE OR ADPAUSTRALIA.COM.AU FOR DETAILS |                                                                                                                                                                                                                                                                          |
|     | CONFIGURATION: | ALL-DRAWER, FLOOR MOUNT  |                 |                                                                                                                  |                                                                                                                                                                                                                                                                          |
|     | VERSION: 01    | DATE: 23/09/2024         |                 |                                                                                                                  |                                                                                                                                                                                                                                                                          |