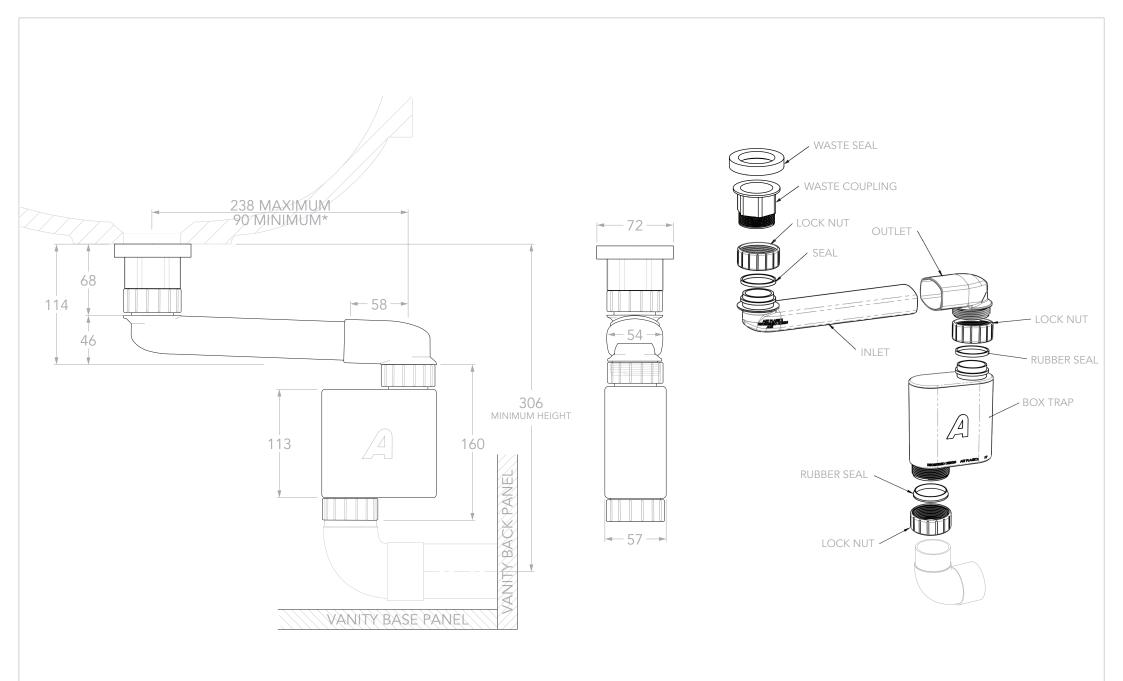

| Adp | PRODUCT:     | SPACE SAVER PLUMBING KIT | FINISH: W | HITE                  | NOTES:                                                                                                                                                                                    |
|-----|--------------|--------------------------|-----------|-----------------------|-------------------------------------------------------------------------------------------------------------------------------------------------------------------------------------------|
|     |              |                          |           | ARTPLASTICS           | DIMENSIONS ARE NOMINAL. DO NOT DRILL OR ROUGH IN UNTIL YOU HAVE RECIEVED AND MEASURED YOUR VANITY.                                                                                        |
|     | CODE:        | SPCSVRKIT40              |           |                       | ALL DIMENSIONS ARE IN MILLIMETRES. DO NOT MEASURE FROM DRAWING.                                                                                                                           |
|     | OUTLET SIZE: | 40MM                     | Innovat   | ive Plumbing Fittings | SPACE SAVER PLUMBING KIT INCLUDED TO CONCEAL PLUMBING BEHIND DRAWER. PLEASE NOTE THAT THE BOX TRAP IS NOT COMPATIBLE WITH ALL BASINS. RECOMMEND USING A SHORT TRAP FOR SEMI INSET BASINS. |
|     | VERSION: 02  | DATE: 29/06/2023         |           | 0 0                   |                                                                                                                                                                                           |