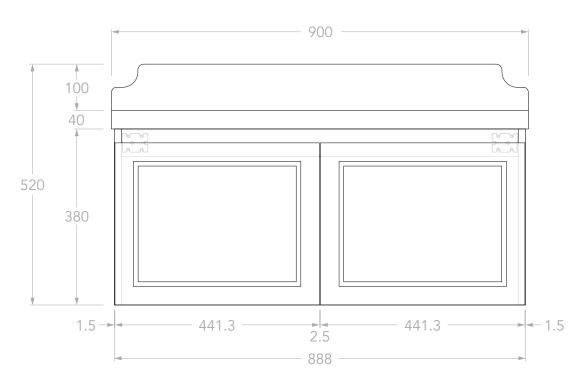

| PRODUCT:       | MABEL MINI 900 LEFT  | Ę |
|----------------|----------------------|---|
|                | WINDEL WING 700 LEFT |   |
| SIZE:          | 900W x 390D x 520H   |   |
| CONFIGURATION: | ALL-DOOR, WALL HUNG  |   |
| VERSION: 01    | DATE: 17/09/2024     |   |