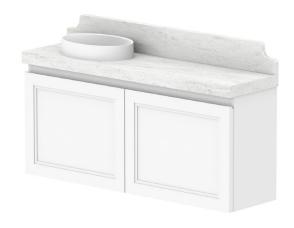

| PRODUCT:       | MABEL MINI 900 LEFT  | Ę |
|----------------|----------------------|---|
|                | WINDEL WING 700 LEFT |   |
| SIZE:          | 900W x 390D x 520H   |   |
| CONFIGURATION: | ALL-DOOR, WALL HUNG  |   |
| VERSION: 01    | DATE: 17/09/2024     |   |

| TOP:            | 40MM BENCHTOP / 100MM SPLASHBACK |
|-----------------|----------------------------------|
| BASIN POSITION: | LEFT                             |
| CODE:           | MABMDS0900WHLCP - (CHERRY PIE)   |
|                 | MABMDS0900WHLDU - (DURASEIN)     |
|                 | MABMDS0900WHLCS - (CAESARSTONE)  |