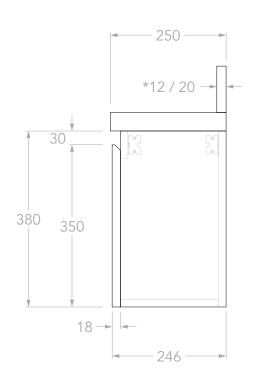

## NOTES:

DIMENSIONS ARE NOMINAL. DO NOT DRILL OR ROUGH IN UNTIL YOU HAVE RECIEVED AND MEASURED YOUR VANITY.

ALL DIMENSIONS ARE IN MILLIMETRES. DO NOT MEASURE FROM DRAWING.

\*FOR DURASEIN FINISHES 12MM MATERIAL THICKNESS. 20MM THICKNESS FOR ALL OTHER BENCHTOP FINISHES.