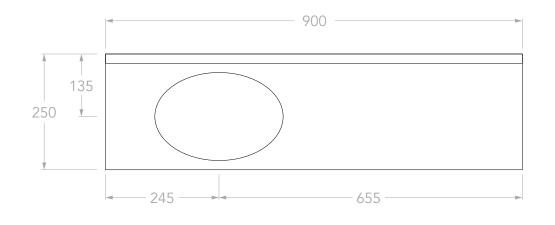

| TOP:            | 40MM BENCHTOP / 100MM SPLASHBACK |
|-----------------|----------------------------------|
| BASIN POSITION: | LEFT                             |
| CODE:           | MABMDS0900WHLCP - (CHERRY PIE)   |
|                 | MABMDS0900WHLDU - (DURASEIN)     |
|                 | MABMDS0900WHLCS - (CAESARSTONE)  |