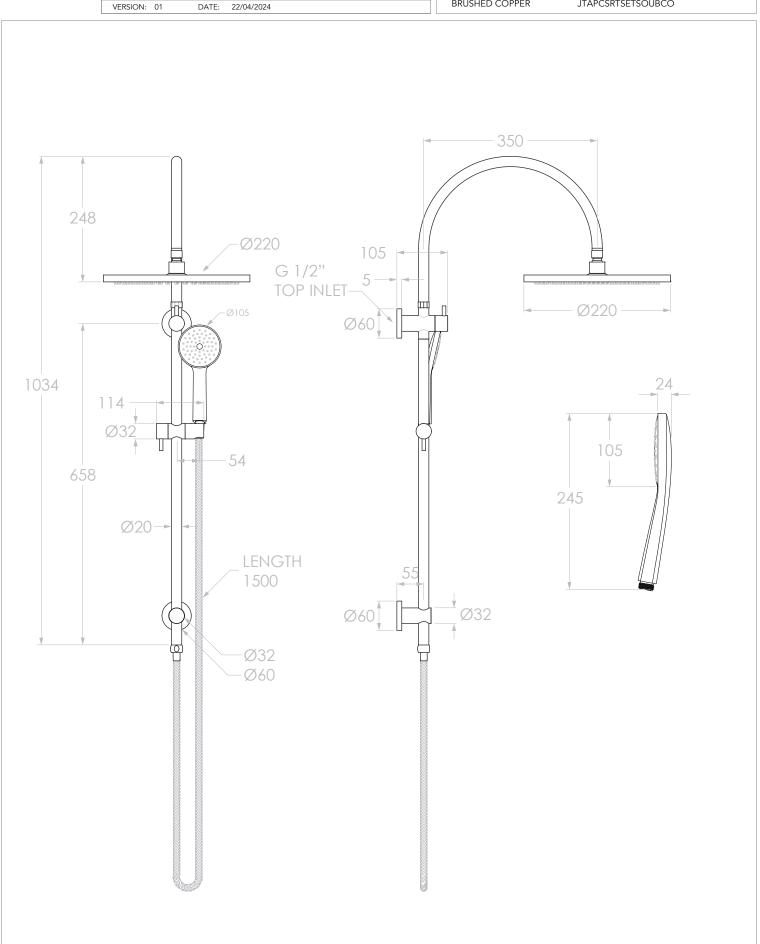

| PRODUCT: | SOUL CLASSIC GOOSENECK SHOWER |  |
|----------|-------------------------------|--|
| SIZE:    | 1034H x 515D x 220W           |  |
| TYPE:    | SHOWER                        |  |

CHROME MATTE WHITE MATTE BLACK BRUSHED NICKEL **BRUSHED BRASS BRUSHED COPPER**  JTAPCSRTSETSOUCP JTAPCSRTSETSOUWH JTAPCSRTSETSOUBK JTAPCSRTSETSOUNK JTAPCSRTSETSOUBB **JTAPCSRTSETSOUBCO** 