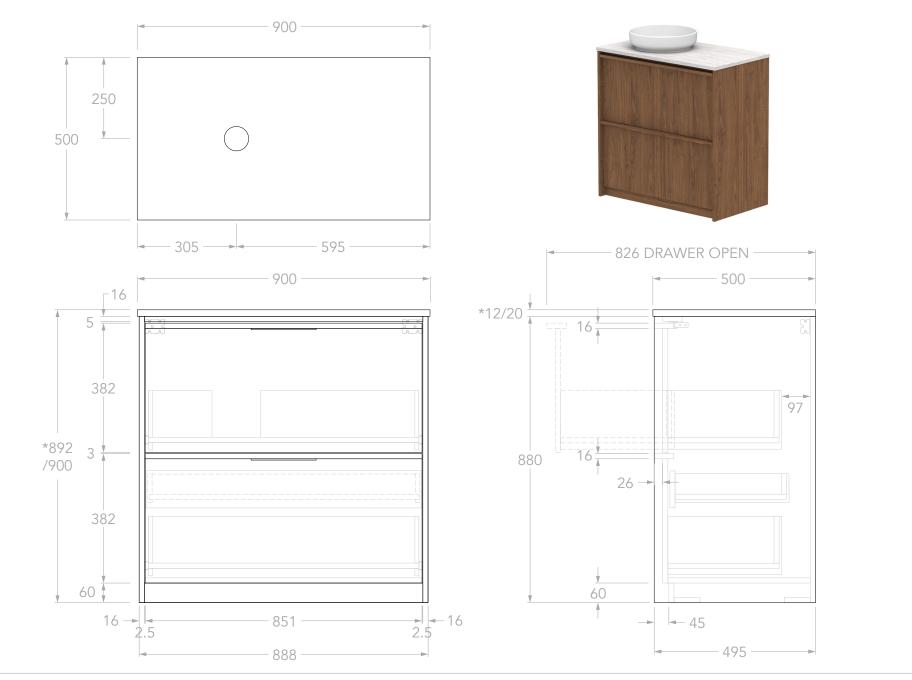

| <b>A</b> dp | PRODUCT:       | ELI 900 LEFT            | TOP:            | BENCHTOP ONLY (REFER TO CODE)                                 | NOTES:                                                                                                                                                                                                                                                                   |
|-------------|----------------|-------------------------|-----------------|---------------------------------------------------------------|--------------------------------------------------------------------------------------------------------------------------------------------------------------------------------------------------------------------------------------------------------------------------|
|             |                |                         | BASIN POSITION: | LEFT                                                          | DIMENSIONS ARE NOMINAL. DO NOT DRILL OR ROUGH IN UNTIL YOU HAVE RECIEVED AND MEASURED YOUR VANITY.<br>ALL DIMENSIONS ARE IN MILLIMETRES. DO NOT MEASURE FROM DRAWING.<br>*FOR DURASEIN FINISHES 12MM MATERIAL THICKNESS. 20MM THICKNESS FOR ALL OTHER BENCHTOP FINISHES. |
|             | SIZE:          | 900W x 500D x *892/900H | CODE:           | ELIFAW0900WKL**<br>CODE SUFFIX DEPENDENT ON BENCHTOP MATERIAL |                                                                                                                                                                                                                                                                          |
|             | CONFIGURATION: | ALL-DRAWER, FLOOR MOUNT |                 |                                                               |                                                                                                                                                                                                                                                                          |
|             | VERSION: 01    | DATE: 23/09/2024        |                 |                                                               |                                                                                                                                                                                                                                                                          |