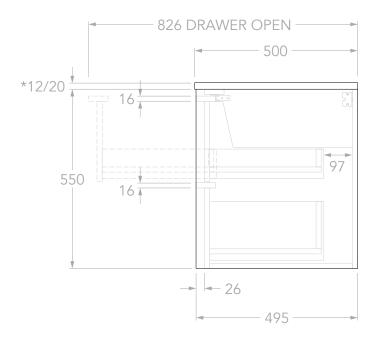

| PRODUCT:       | ELI 1200 LEFT            |   | - |
|----------------|--------------------------|---|---|
| SIZE:          | 1200W x 500D x *562/570H | 1 | Γ |
| CONFIGURATION: | ALL-DRAWER, WALL HUNG    | 1 |   |
| VERSION: 01    | DATE: 25/09/2024         | 1 | l |

## NOTES:

DIMENSIONS ARE NOMINAL. DO NOT DRILL OR ROUGH IN UNTIL YOU HAVE RECIEVED AND MEASURED YOUR VANITY.

ALL DIMENSIONS ARE IN MILLIMETRES. DO NOT MEASURE FROM DRAWING.

\*FOR DURASEIN FINISHES 12MM MATERIAL THICKNESS. 20MM THICKNESS FOR ALL OTHER BENCHTOP FINISHES.