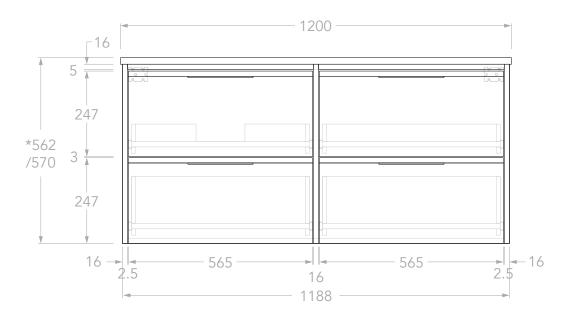

| PRODUCT:       | ELI 1200 LEFT            |   | - |
|----------------|--------------------------|---|---|
| SIZE:          | 1200W x 500D x *562/570H | 1 | Γ |
| CONFIGURATION: | ALL-DRAWER, WALL HUNG    | 1 |   |
| VERSION: 01    | DATE: 25/09/2024         | 1 | l |

## NOTES:

DIMENSIONS ARE NOMINAL. DO NOT DRILL OR ROUGH IN UNTIL YOU HAVE RECIEVED AND MEASURED YOUR VANITY.

ALL DIMENSIONS ARE IN MILLIMETRES. DO NOT MEASURE FROM DRAWING.

\*FOR DURASEIN FINISHES 12MM MATERIAL THICKNESS. 20MM THICKNESS FOR ALL OTHER BENCHTOP FINISHES.