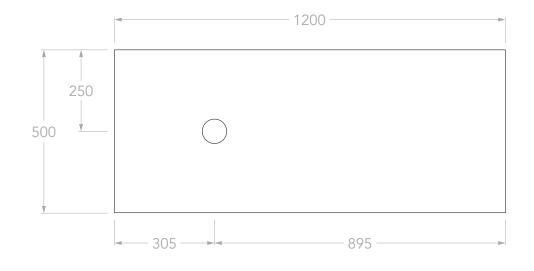

| TOP:            | 40MM BENCHTOP                                   |
|-----------------|-------------------------------------------------|
| BASIN POSITION: | LEFT                                            |
| CODE:           | ELIFAW1200WHL**                                 |
|                 | CODE SUFFIX DEPENDENT ON BENCHTOP MATERIAL      |
|                 | SEE BROCHURE OR ADPAUSTRALIA.COM.AU FOR DETAILS |

## NOTES:

DIMENSIONS ARE NOMINAL. DO NOT DRILL OR ROUGH IN UNTIL YOU HAVE RECIEVED AND MEASURED YOUR VANITY.

ALL DIMENSIONS ARE IN MILLIMETRES. DO NOT MEASURE FROM DRAWING.

\*FOR DURASEIN FINISHES 12MM MATERIAL THICKNESS. 20MM THICKNESS FOR ALL OTHER BENCHTOP FINISHES.