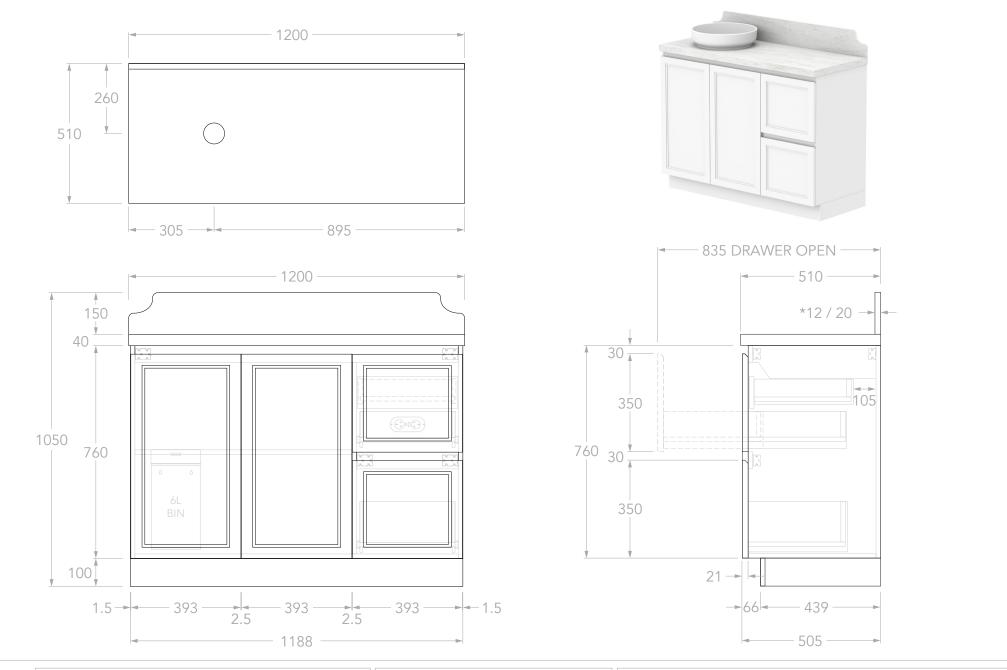

| PRODUCT:       | MABEL 1200 LEFT            | TOP:                                                            | 40MM BENCHTOP / 150MM SPLASHBACK                                | NOTES:                                                                                             |
|----------------|----------------------------|-----------------------------------------------------------------|-----------------------------------------------------------------|----------------------------------------------------------------------------------------------------|
|                |                            | BASIN POSITION:                                                 | LEFT                                                            | DIMENSIONS ARE NOMINAL. DO NOT DRILL OR ROUGH IN UNTIL YOU HAVE RECIEVED AND MEASURED YOUR VANITY. |
| SIZE:          | 1200W x 510D x 1050H       | CODE:                                                           | MABFCW1200WKLCP - (CHERRY PIE)                                  |                                                                                                    |
| CONFIGURATION: | DOOR & DRAWER, FLOOR MOUNT | MABFCW1200WKLDU - (DURASEIN)<br>MABFCW1200WKLCS - (CAESARSTONE) | ALL DIMENSIONS ARE IN MILLIMETRES. DO NOT MEASURE FROM DRAWING. |                                                                                                    |
| VERSION: 01    | DATE: 09/09/2024           |                                                                 | MABFCW1200WKLCS - (CAESARSTONE)                                 | *FOR DURASEIN FINISHES 12MM MATERIAL THICKNESS. 20MM THICKNESS FOR ALL OTHER BENCHTOP FINISHES.    |