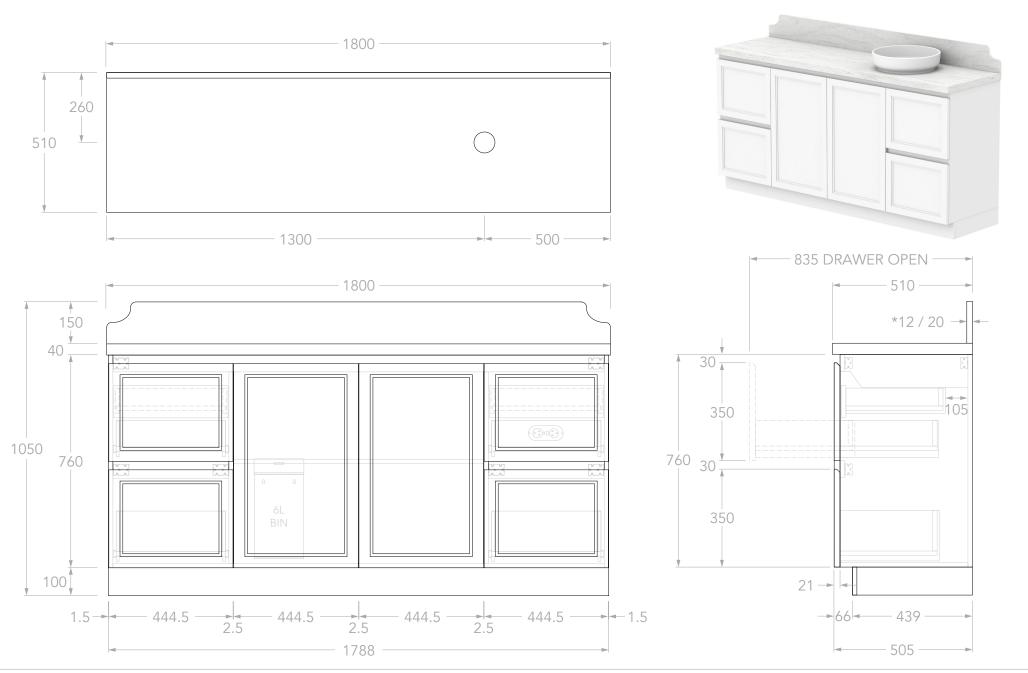

| dp | PRODUCT:       | MABEL 1800 RIGHT           | TOP:            | 40MM BENCHTOP / 150MM SPLASHBACK                                | NOTES:                                                                                                                                           |
|----|----------------|----------------------------|-----------------|-----------------------------------------------------------------|--------------------------------------------------------------------------------------------------------------------------------------------------|
|    |                |                            | BASIN POSITION: | RIGHT                                                           | DIMENSIONS ARE NOMINAL DO NOT DRILL OR ROUGH IN UNTIL YOU HAVE RECIEVED AND MEASURED YOUR VANITY.                                                |
|    | SIZE:          | 1800W x 510D x 1050H       | CODE:           | MABFCW1800WKRCP - (CHERRY PIE)                                  | RY PIE) ALL DIMENSIONS ARE IN MILLIMETRES. DO NOT MEASURE FROM DRAWING.   (SEIN) ALL DIMENSIONS ARE IN MILLIMETRES. DO NOT MEASURE FROM DRAWING. |
|    | CONFIGURATION: | DOOR & DRAWER, FLOOR MOUNT |                 | MABFCW1800WKRDU - (DURASEIN)<br>MABFCW1800WKRCS - (CAESARSTONE) |                                                                                                                                                  |
|    | VERSION: 01    | DATE: 09/09/2024           |                 |                                                                 |                                                                                                                                                  |