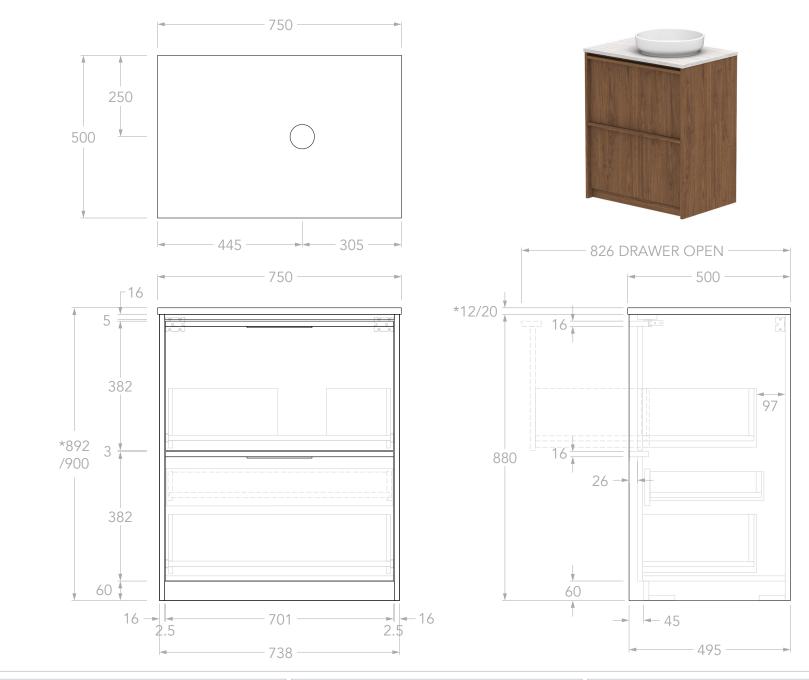

| PRODUCT:       | ELI 750 RIGHT           |
|----------------|-------------------------|
| SIZE:          | 750W x 500D x *892/900H |
| CONFIGURATION: | ALL-DRAWER, FLOOR MOUNT |
| VERSION: 01    | DATE: 23/09/2024        |

| TOP:            | BENCHTOP ONLY (REFER TO CODE)                                                                               |  |
|-----------------|-------------------------------------------------------------------------------------------------------------|--|
| BASIN POSITION: | RIGHT                                                                                                       |  |
| CODE:           | ELIFAW0750WKR*** CODE SUFFIX DEPENDENT ON BENCHTOP MATERIAL SEE BROCHURE OR ADPAUSTRALIA.COM.AU FOR DETAILS |  |

## NOTES:

DIMENSIONS ARE NOMINAL. DO NOT DRILL OR ROUGH IN UNTIL YOU HAVE RECIEVED AND MEASURED YOUR VANITY. ALL DIMENSIONS ARE IN MILLIMETRES. DO NOT MEASURE FROM DRAWING.

\*FOR DURASEIN FINISHES 12MM MATERIAL THICKNESS. 20MM THICKNESS FOR ALL OTHER BENCHTOP FINISHES.