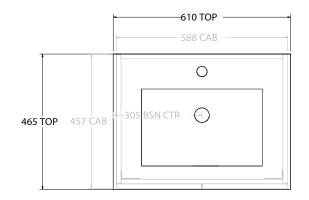

| Adp | PRODUCT:       | GLACIER ALL-DOOR 600 WALL HUNG CENTRE BASIN | TOP:            | CERAMIC GLACIER 600                                                | NOTES:                                                                                                                           |
|-----|----------------|---------------------------------------------|-----------------|--------------------------------------------------------------------|----------------------------------------------------------------------------------------------------------------------------------|
|     | CODE:          | LITE: GLLFDS0600WHCCE PRO: GLPFDS0600WHCCE  | BASIN POSITION: | CENTRE BASIN                                                       | ALL DIMENSIONS ARE NOMINAL AND SUBJECT TO CHANGE.                                                                                |
|     | MOUNTING:      | WALL HUNG                                   |                 |                                                                    | ALC DIMENSIONS AND NOMINAL AND SUBJECT TO CHARGE.<br>DO NOT DRILL OR ROUGH IN UNTIL YOU HAVE RECEIVED AND MEASURED YOUR PRODUCT. |
|     | SIZE:          | 610W X 465D X 396H                          |                 | ALL DIMENSIONS ARE IN MILLIMETRES.<br>DO NOT MEASURE FROM DRAWING. |                                                                                                                                  |
|     | CONFIGURATION: | ALL-DOOR                                    |                 |                                                                    |                                                                                                                                  |
|     | VERSION: 02    | DATE: 15/03/2023                            |                 |                                                                    |                                                                                                                                  |