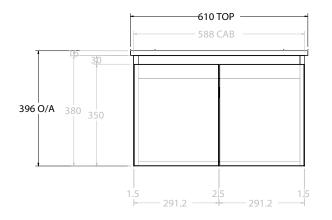

| Adp | PRODUCT:       | GLACIER ALL-DOOR 600 WALL HUNG CENTRE BASIN | TOP:            | CERAMIC GLACIER 600                                                | NOTES:                                                                                                                           |
|-----|----------------|---------------------------------------------|-----------------|--------------------------------------------------------------------|----------------------------------------------------------------------------------------------------------------------------------|
|     | CODE:          | LITE: GLLFDS0600WHCCE PRO: GLPFDS0600WHCCE  | BASIN POSITION: | CENTRE BASIN                                                       | ALL DIMENSIONS ARE NOMINAL AND SUBJECT TO CHANGE.                                                                                |
|     | MOUNTING:      | WALL HUNG                                   |                 |                                                                    | ALC DIMENSIONS AND NOMINAL AND SUBJECT TO CHARGE.<br>DO NOT DRILL OR ROUGH IN UNTIL YOU HAVE RECEIVED AND MEASURED YOUR PRODUCT. |
|     | SIZE:          | 610W X 465D X 396H                          |                 | ALL DIMENSIONS ARE IN MILLIMETRES.<br>DO NOT MEASURE FROM DRAWING. |                                                                                                                                  |
|     | CONFIGURATION: | ALL-DOOR                                    |                 |                                                                    |                                                                                                                                  |
|     | VERSION: 02    | DATE: 15/03/2023                            |                 |                                                                    |                                                                                                                                  |