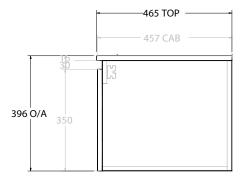

| Adp | PRODUCT:       | GLACIER ALL-DOOR 600 WALL HUNG CENTRE BASIN | TOP:            | CERAMIC GLACIER 600                                                | NOTES:                                                                                                                           |
|-----|----------------|---------------------------------------------|-----------------|--------------------------------------------------------------------|----------------------------------------------------------------------------------------------------------------------------------|
|     | CODE:          | LITE: GLLFDS0600WHCCE PRO: GLPFDS0600WHCCE  | BASIN POSITION: | CENTRE BASIN                                                       | ALL DIMENSIONS ARE NOMINAL AND SUBJECT TO CHANGE.                                                                                |
|     | MOUNTING:      | WALL HUNG                                   |                 |                                                                    | ALC DIMENSIONS AND NOMINAL AND SUBJECT TO CHARGE.<br>DO NOT DRILL OR ROUGH IN UNTIL YOU HAVE RECEIVED AND MEASURED YOUR PRODUCT. |
|     | SIZE:          | 610W X 465D X 396H                          |                 | ALL DIMENSIONS ARE IN MILLIMETRES.<br>DO NOT MEASURE FROM DRAWING. |                                                                                                                                  |
|     | CONFIGURATION: | ALL-DOOR                                    |                 |                                                                    |                                                                                                                                  |
|     | VERSION: 02    | DATE: 15/03/2023                            |                 |                                                                    |                                                                                                                                  |