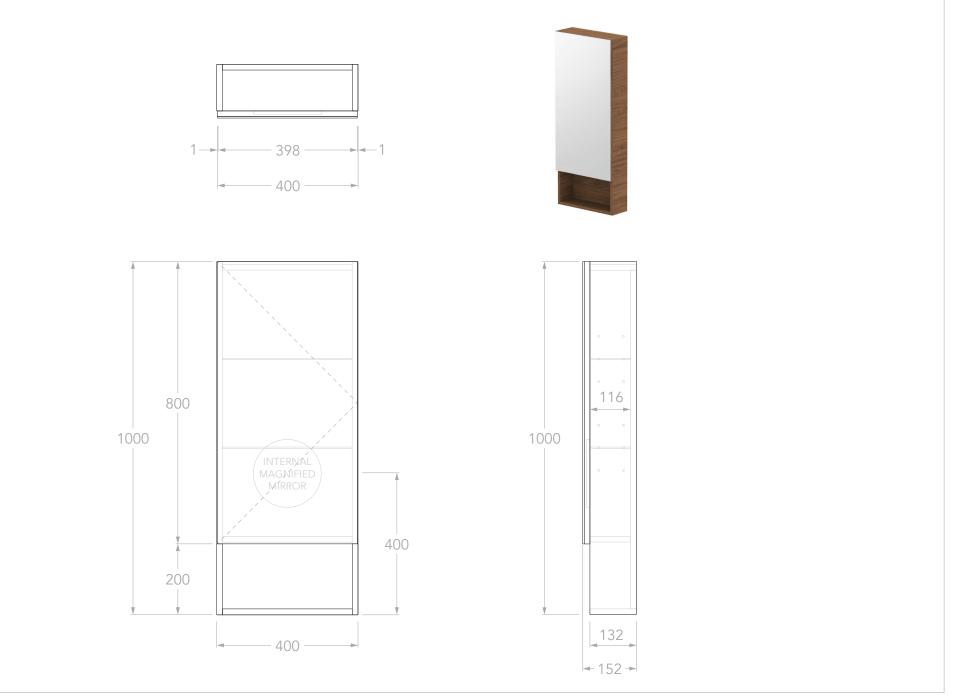

ELI MIRRORED CABINET 400

Adp

| CODE:          | ELISSC40100-1D           | NOTES:       |
|----------------|--------------------------|--------------|
| CONFIGURATION: | 1 DOOR, STANDARD HINGING | DIMENSIONS   |
| SIZE:          | 400W x 1000H x 152D      | ALL DIMENSI  |
| VERSION: 01    | DATE: 05/09/2024         | MIRROR IS CO |
|                |                          |              |

| IMENSIONS ARE NOMINAL. DO NOT DRILL OR ROUGH IN UNTIL YOU HAVE RECIEVED AND MEASURED YOUR PRODUCT. |
|----------------------------------------------------------------------------------------------------|
| LL DIMENSIONS ARE IN MILLIMETRES. DO NOT MEASURE FROM DRAWING.                                     |
| IIRROR IS COPPER FREE.                                                                             |