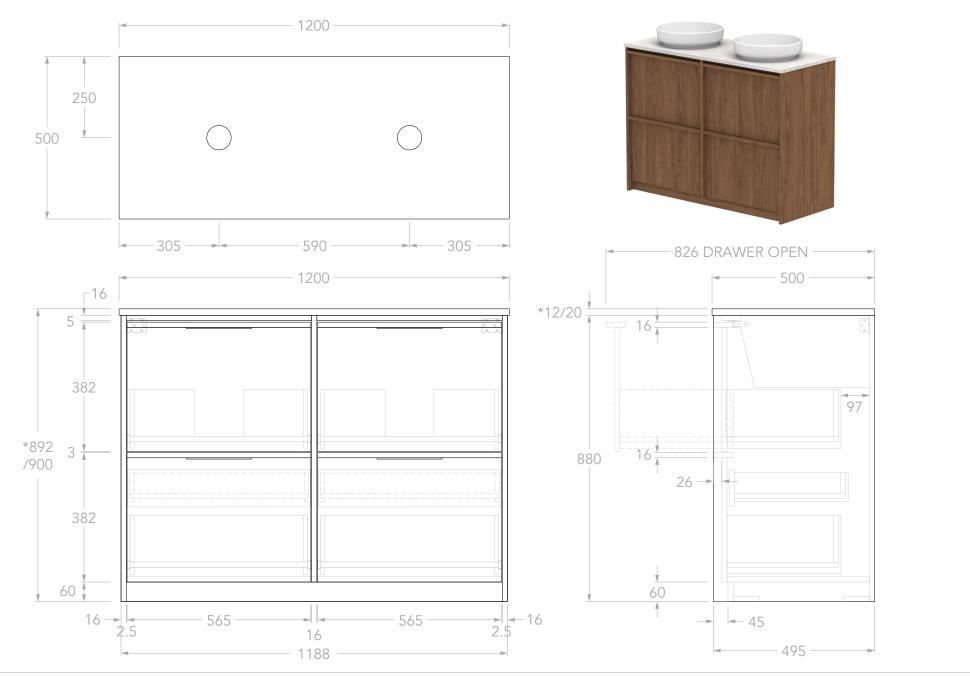

| Adp | PRODUCT:       | ELI 1200 DOUBLE          | TOP:            | BENCHTOP ONLY (REFER TO CODE)                                                                 | NOTES:                                                                                                                                                                                                                                                                   |
|-----|----------------|--------------------------|-----------------|-----------------------------------------------------------------------------------------------|--------------------------------------------------------------------------------------------------------------------------------------------------------------------------------------------------------------------------------------------------------------------------|
|     |                |                          | BASIN POSITION: | DOUBLE                                                                                        | DIMENSIONS ARE NOMINAL. DO NOT DRILL OR ROUGH IN UNTIL YOU HAVE RECIEVED AND MEASURED YOUR VANITY.<br>ALL DIMENSIONS ARE IN MILLIMETRES. DO NOT MEASURE FROM DRAWING.<br>*FOR DURASEIN FINISHES 12MM MATERIAL THICKNESS. 20MM THICKNESS FOR ALL OTHER BENCHTOP FINISHES. |
|     | SIZE:          | 1200W x 500D x *892/900H | CODE:           | ELIFAW1200WKD**                                                                               |                                                                                                                                                                                                                                                                          |
|     | CONFIGURATION: | ALL-DRAWER, FLOOR MOUNT  |                 | CODE SUFFIX DEPENDENT ON BENCHTOP MATERIAL<br>SEE BROCHURE OR ADPAUSTRALIA.COM.AU FOR DETAILS |                                                                                                                                                                                                                                                                          |
|     | VERSION: 01    | DATE: 23/09/2024         |                 |                                                                                               |                                                                                                                                                                                                                                                                          |