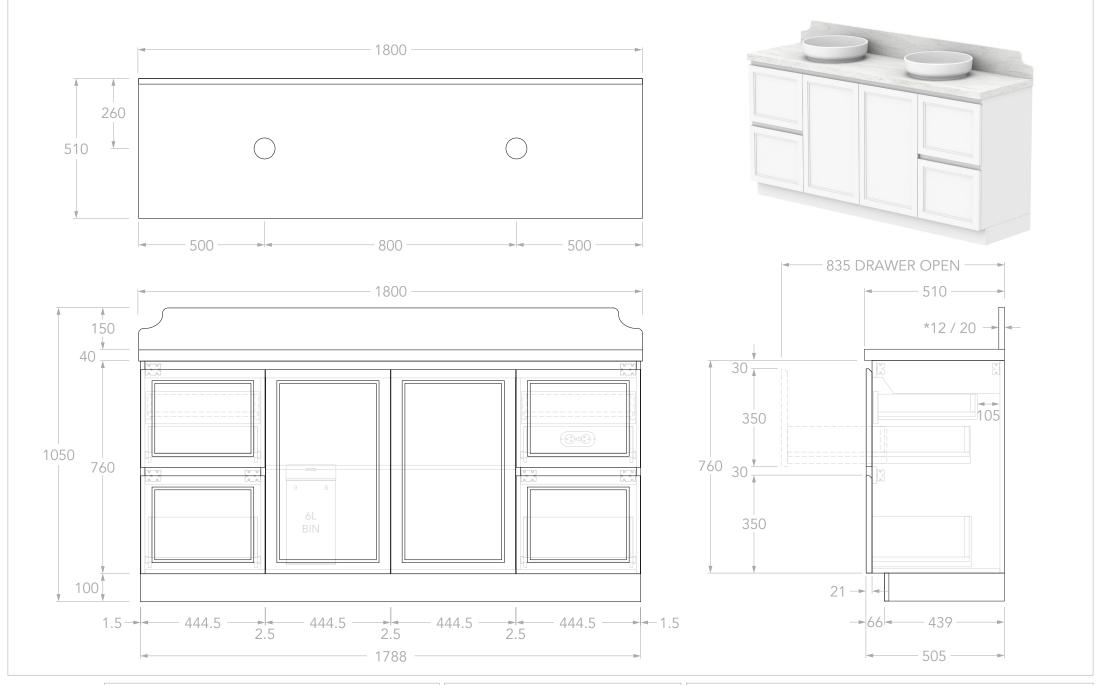

| PRODUCT:       | MABEL 1800 DOUBLE          |
|----------------|----------------------------|
| SIZE:          | 1800W x 510D x 1050H       |
| CONFIGURATION: | DOOR & DRAWER, FLOOR MOUNT |
| VERSION: 01    | DATE: 09/09/2024           |

|   | TOP:            | 40MM BENCHTOP / 150MM SPLASHBACK |
|---|-----------------|----------------------------------|
|   | BASIN POSITION: | DOUBLE                           |
|   | CODE:           | MABFCW1800WKDCP - (CHERRY PIE)   |
|   |                 | MABFCW1800WKDDU - (DURASEIN)     |
| 1 |                 | MABFCW1800WKDCS - (CAESARSTONE)  |

## NOTES:

DIMENSIONS ARE NOMINAL. DO NOT DRILL OR ROUGH IN UNTIL YOU HAVE RECIEVED AND MEASURED YOUR VANITY.

ALL DIMENSIONS ARE IN MILLIMETRES. DO NOT MEASURE FROM DRAWING.

\*FOR DURASEIN FINISHES 12MM MATERIAL THICKNESS. 20MM THICKNESS FOR ALL OTHER BENCHTOP FINISHES.