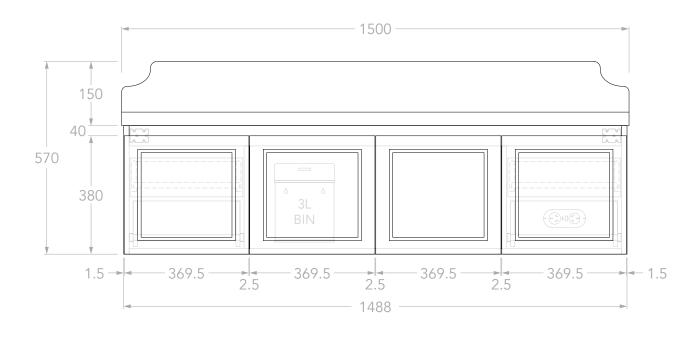

| PRODUCT:       | MABEL ENSUITE 1500 RIGHT |  |
|----------------|--------------------------|--|
| SIZE:          | 1500W x 390D x 570H      |  |
| CONFIGURATION: | DOOR & DRAWER, WALL HUNG |  |
| VERSION: 01    | DATE: 17/09/2024         |  |

## NOTES:

DIMENSIONS ARE NOMINAL. DO NOT DRILL OR ROUGH IN UNTIL YOU HAVE RECIEVED AND MEASURED YOUR VANITY.
ALL DIMENSIONS ARE IN MILLIMETRES. DO NOT MEASURE FROM DRAWING.

\*FOR DURASEIN FINISHES 12MM MATERIAL THICKNESS. 20MM THICKNESS FOR ALL OTHER BENCHTOP FINISHES.