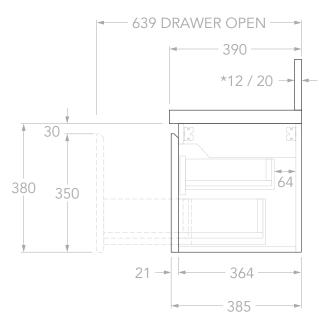

| PRODUCT:       | MABEL ENSUITE 1500 RIGHT |  |
|----------------|--------------------------|--|
| SIZE:          | 1500W x 390D x 570H      |  |
| CONFIGURATION: | DOOR & DRAWER, WALL HUNG |  |
| VERSION: 01    | DATE: 17/09/2024         |  |

## NOTES:

DIMENSIONS ARE NOMINAL. DO NOT DRILL OR ROUGH IN UNTIL YOU HAVE RECIEVED AND MEASURED YOUR VANITY.
ALL DIMENSIONS ARE IN MILLIMETRES. DO NOT MEASURE FROM DRAWING.

\*FOR DURASEIN FINISHES 12MM MATERIAL THICKNESS. 20MM THICKNESS FOR ALL OTHER BENCHTOP FINISHES.