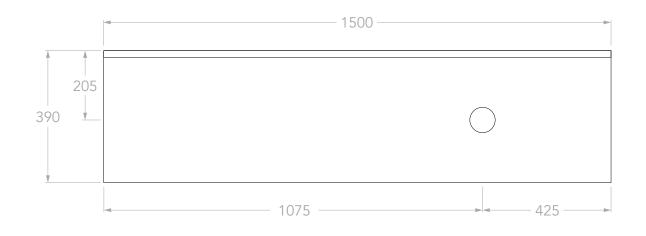

| PRODUCT:       | MABEL ENSUITE 1500 RIGHT |  |
|----------------|--------------------------|--|
| SIZE:          | 1500W x 390D x 570H      |  |
| CONFIGURATION: | DOOR & DRAWER, WALL HUNG |  |
| VERSION: 01    | DATE: 17/09/2024         |  |

|   | TOP:            | 40MM BENCHTOP                   |
|---|-----------------|---------------------------------|
|   | BASIN POSITION: | RIGHT                           |
|   | CODE:           | MABECS1500WHRCP - (CHERRY PIE)  |
|   |                 | MABECS1500WHRDU - (DURASEIN)    |
| T |                 | MABECS1500WHRCS - (CAESARSTONE) |

## NOTES:

DIMENSIONS ARE NOMINAL. DO NOT DRILL OR ROUGH IN UNTIL YOU HAVE RECIEVED AND MEASURED YOUR VANITY.
ALL DIMENSIONS ARE IN MILLIMETRES. DO NOT MEASURE FROM DRAWING.

\*FOR DURASEIN FINISHES 12MM MATERIAL THICKNESS. 20MM THICKNESS FOR ALL OTHER BENCHTOP FINISHES.