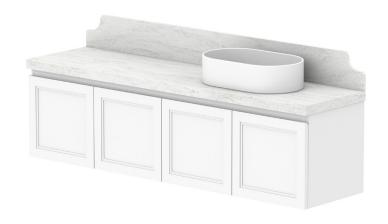

| PRODUCT:       | MABEL ENSUITE 1500 RIGHT |  |
|----------------|--------------------------|--|
| SIZE:          | 1500W x 390D x 570H      |  |
| CONFIGURATION: | DOOR & DRAWER, WALL HUNG |  |
| VERSION: 01    | DATE: 17/09/2024         |  |

|   | TOP:            | 40MM BENCHTOP                   |
|---|-----------------|---------------------------------|
|   | BASIN POSITION: | RIGHT                           |
|   | CODE:           | MABECS1500WHRCP - (CHERRY PIE)  |
|   |                 | MABECS1500WHRDU - (DURASEIN)    |
| T |                 | MABECS1500WHRCS - (CAESARSTONE) |