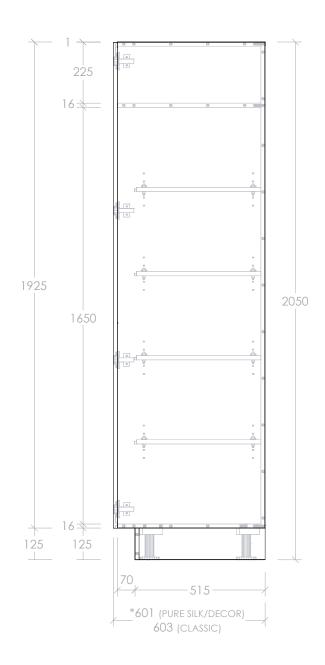

| PRODUCT: |                | TALL CABINET STANDARD 450MM - 1 DOOR |
|----------|----------------|--------------------------------------|
|          | SIZE:          | 450W X 601/603D X 2050H              |
|          | CONFIGURATION: | ALL DOOR, STANDARD TALL              |
|          | VERSION: 01    | DATE: 22/06/2023                     |

| NOTE | S |
|------|---|
|------|---|

ALL DIMENSIONS ARE NOMINAL AND SUBJECT TO CHANGE.

DO NOT DRILL OR ROUGH IN UNTIL YOU HAVE RECEIVED AND MEASURED YOUR PRODUCT.

ALL DIMENSIONS ARE IN MILLIMETRES. DO NOT MEASURE FROM DRAWING.

\*OVERALL DEPTH VARIES DEPENDING ON CABINET STYLE.