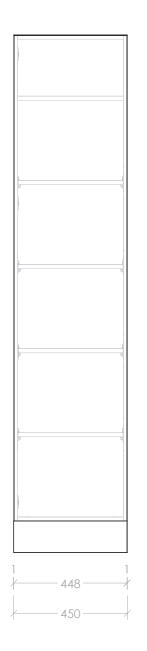

| PRODUCT: |                | TALL CABINET STANDARD 450MM - 1 DOOR |
|----------|----------------|--------------------------------------|
|          | SIZE:          | 450W X 601/603D X 2050H              |
|          | CONFIGURATION: | ALL DOOR, STANDARD TALL              |
|          | VERSION: 01    | DATE: 22/06/2023                     |

| NOTE | S |
|------|---|
|------|---|

ALL DIMENSIONS ARE NOMINAL AND SUBJECT TO CHANGE.

DO NOT DRILL OR ROUGH IN UNTIL YOU HAVE RECEIVED AND MEASURED YOUR PRODUCT.

ALL DIMENSIONS ARE IN MILLIMETRES. DO NOT MEASURE FROM DRAWING.