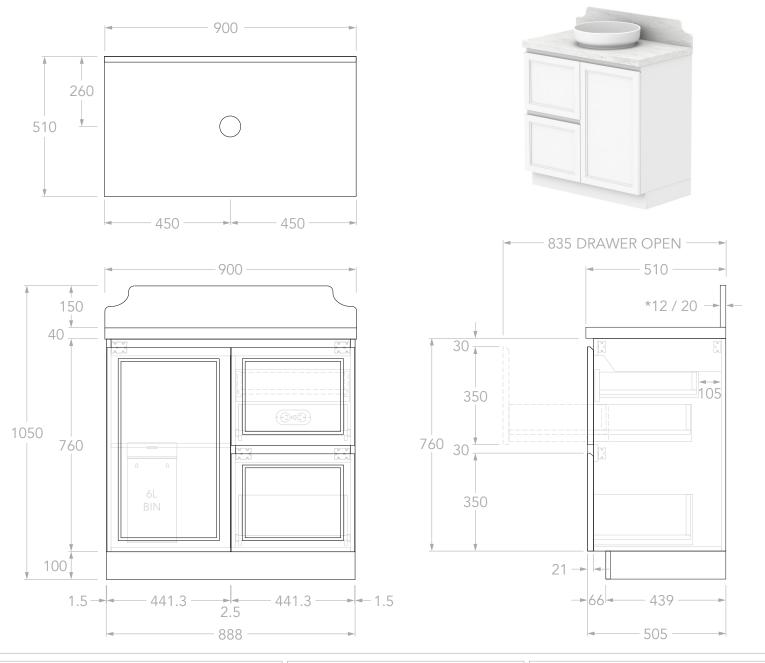

| PRODUCT:       | MABEL 900 CENTRE           |
|----------------|----------------------------|
| SIZE:          | 900W x 510D x 1050H        |
| CONFIGURATION: | DOOR & DRAWER, FLOOR MOUNT |
| VERSION: 01    | DATE: 09/09/2024           |

| TOP:            | 40MM BENCHTOP / 150MM SPLASHBACK |
|-----------------|----------------------------------|
| BASIN POSITION: | CENTRE                           |
| CODE:           | MABFCW0900WKCCP - (CHERRY PIE)   |
|                 | MABFCW0900WKCDU - (DURASEIN)     |
|                 | MABFCW0900WKCCS - (CAESARSTONE)  |

## NOTES:

DIMENSIONS ARE NOMINAL. DO NOT DRILL OR ROUGH IN UNTIL YOU HAVE RECIEVED AND MEASURED YOUR VANITY.

ALL DIMENSIONS ARE IN MILLIMETRES. DO NOT MEASURE FROM DRAWING.

\*FOR DURASEIN FINISHES 12MM MATERIAL THICKNESS. 20MM THICKNESS FOR ALL OTHER BENCHTOP FINISHES.