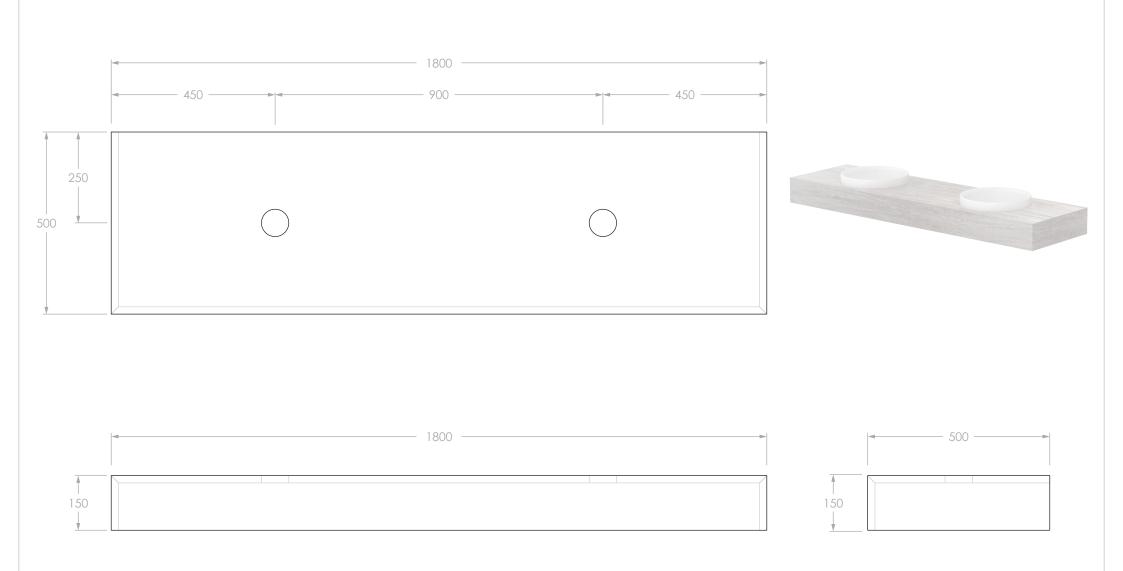

| Adp | PRODUCT:       | MICHEL 1800 DOUBLE    | BASIN POSITION: | DOUBLE                                                                 | NOTES:                                                                                                                                                                                                                                                              |
|-----|----------------|-----------------------|-----------------|------------------------------------------------------------------------|---------------------------------------------------------------------------------------------------------------------------------------------------------------------------------------------------------------------------------------------------------------------|
|     |                |                       | CODE:           | MICFBS1800WHDCP (CAESARSTONE) ALL DIMENSIONS ARE IN MILLIMETRES. DO NO | DIMENSIONS ARE NOMINAL. DO NOT DRILL OR ROUGH IN UNTIL YOU HAVE RECIEVED AND MEASURED YOUR VANITY.                                                                                                                                                                  |
|     | SIZE:          | 1800W x 500D x 150H   |                 |                                                                        | ALL DIMENSIONS ARE NOMINAL DO NOT DRILL OR ROUGH IN UNTIL YOU HAVE RECIEVED AND MEASURED FOUR VANITY.<br>ALL DIMENSIONS ARE IN MILLIMETRES. DO NOT MEASURE FROM DRAWING.<br>STANDARD BASIN POSITION SHOWN, BASIN WASTE DEPTH MAY CHANGE ACCORDING TO ANY TAP HOLES. |
|     | CONFIGURATION: | FULL DEPTH, WALL HUNG |                 |                                                                        |                                                                                                                                                                                                                                                                     |
|     | VERSION: 03    | DATE: 11/09/2023      |                 |                                                                        |                                                                                                                                                                                                                                                                     |