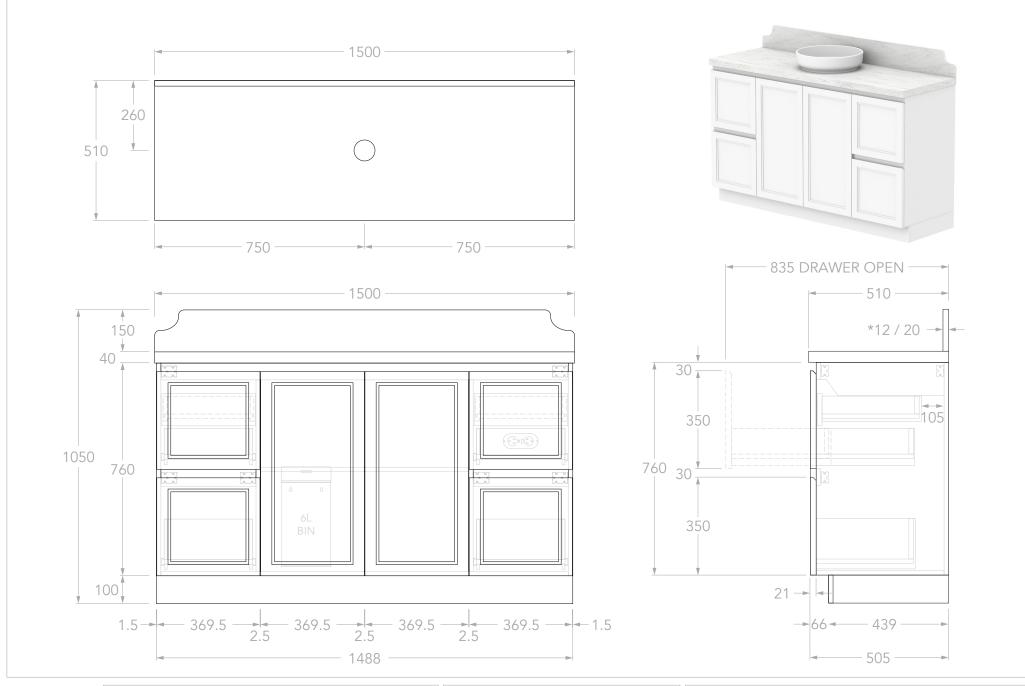

| PRODUCT:       | MABEL 1500 CENTRE          |
|----------------|----------------------------|
| SIZE:          | 1500W x 510D x 1050H       |
| CONFIGURATION: | DOOR & DRAWER, FLOOR MOUNT |
| VERSION: 01    | DATE: 09/09/2024           |

|   | TOP:            | 40MM BENCHTOP / 150MM SPLASHBACK |
|---|-----------------|----------------------------------|
|   | BASIN POSITION: | CENTRE                           |
| 1 | CODE:           | MABFCW1500WKCCP - (CHERRY PIE)   |
| 1 |                 | MABFCW1500WKCDU - (DURASEIN)     |
| + |                 | MABFCW1500WKCCS - (CAESARSTONE)  |

## NOTES:

DIMENSIONS ARE NOMINAL. DO NOT DRILL OR ROUGH IN UNTIL YOU HAVE RECIEVED AND MEASURED YOUR VANITY.

ALL DIMENSIONS ARE IN MILLIMETRES. DO NOT MEASURE FROM DRAWING.

\*FOR DURASEIN FINISHES 12MM MATERIAL THICKNESS. 20MM THICKNESS FOR ALL OTHER BENCHTOP FINISHES.