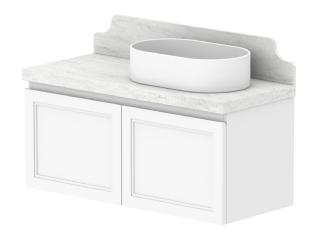

| PRODUCT:       | MABEL ENSUITE 900 RIGHT  |
|----------------|--------------------------|
| SIZE:          | 900W x 390D x 570H       |
| CONFIGURATION: | DOOR & DRAWER, WALL HUNG |
| VERSION: 01    | DATE: 17/09/2024         |

|   | TOP:            | 40MM BENCHTOP                   |
|---|-----------------|---------------------------------|
|   | BASIN POSITION: | RIGHT                           |
|   | CODE:           | MABECS0900WHRCP - (CHERRY PIE)  |
|   |                 | MABECS0900WHRDU - (DURASEIN)    |
| 1 |                 | MABECS0900WHRCS - (CAESARSTONE) |