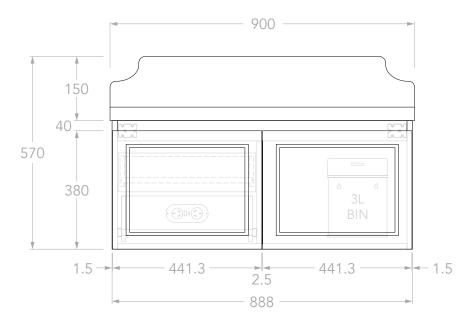

| PRODUCT:       | MABEL ENSUITE 900 RIGHT  |
|----------------|--------------------------|
| SIZE:          | 900W x 390D x 570H       |
| CONFIGURATION: | DOOR & DRAWER, WALL HUNG |
| VERSION: 01    | DATE: 17/09/2024         |

## NOTES:

DIMENSIONS ARE NOMINAL. DO NOT DRILL OR ROUGH IN UNTIL YOU HAVE RECIEVED AND MEASURED YOUR VANITY.
ALL DIMENSIONS ARE IN MILLIMETRES. DO NOT MEASURE FROM DRAWING.

\*FOR DURASEIN FINISHES 12MM MATERIAL THICKNESS. 20MM THICKNESS FOR ALL OTHER BENCHTOP FINISHES.