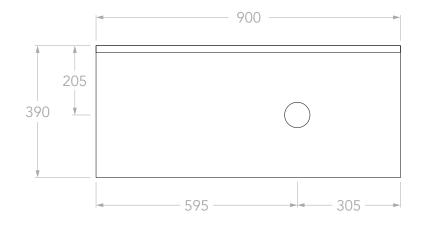

| PRODUCT:       | MABEL ENSUITE 900 RIGHT  |
|----------------|--------------------------|
| SIZE:          | 900W x 390D x 570H       |
| CONFIGURATION: | DOOR & DRAWER, WALL HUNG |
| VERSION: 01    | DATE: 17/09/2024         |

|   | TOP:            | 40MM BENCHTOP                   |
|---|-----------------|---------------------------------|
|   | BASIN POSITION: | RIGHT                           |
|   | CODE:           | MABECS0900WHRCP - (CHERRY PIE)  |
|   |                 | MABECS0900WHRDU - (DURASEIN)    |
| 1 |                 | MABECS0900WHRCS - (CAESARSTONE) |

## NOTES:

DIMENSIONS ARE NOMINAL. DO NOT DRILL OR ROUGH IN UNTIL YOU HAVE RECIEVED AND MEASURED YOUR VANITY.
ALL DIMENSIONS ARE IN MILLIMETRES. DO NOT MEASURE FROM DRAWING.

\*FOR DURASEIN FINISHES 12MM MATERIAL THICKNESS. 20MM THICKNESS FOR ALL OTHER BENCHTOP FINISHES.