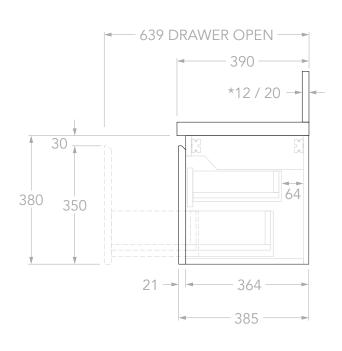

| PRODUCT:       | MABEL ENSUITE 900 RIGHT  |
|----------------|--------------------------|
| SIZE:          | 900W x 390D x 570H       |
| CONFIGURATION: | DOOR & DRAWER, WALL HUNG |
| VERSION: 01    | DATE: 17/09/2024         |

## NOTES:

DIMENSIONS ARE NOMINAL. DO NOT DRILL OR ROUGH IN UNTIL YOU HAVE RECIEVED AND MEASURED YOUR VANITY.
ALL DIMENSIONS ARE IN MILLIMETRES. DO NOT MEASURE FROM DRAWING.

\*FOR DURASEIN FINISHES 12MM MATERIAL THICKNESS. 20MM THICKNESS FOR ALL OTHER BENCHTOP FINISHES.