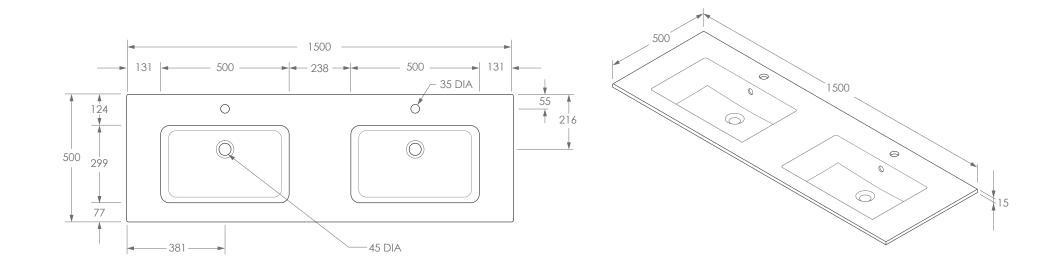

| PRODUCT    | LAURETTA TOP 1500 DOUBLE (GLACIER) | MATERIAL | CAST MARBLE                                                     | NOTES:                                                                                     |
|------------|------------------------------------|----------|-----------------------------------------------------------------|--------------------------------------------------------------------------------------------|
| CODE       | TOPPLAU150DG (-0TH)                | FINISH   | WHITE GLOSS                                                     | BASIN REQUIRES 32MM WASTE WITH OVERFLOW. ADP UNIVERSAL WASTE RECOMMENDED (SOLD SEPARATELY) |
| STYLE      | MOULDED TOP                        | TAP HOLE | 0 OR 1 TAP HOLE (ADD -0TH TO CODE FOR 0 TAP HOLE)               | ALL DIMENSIONS ARE NOMINAL AND SUBJECT TO CHANGE. DO NOT DRILL OR ROUGH IN UNTIL YOU HAVE  |
| DIMENSIONS | 1500W X 500D X 165.5H              |          | Ado                                                             | RECIEVED AND MEASURED YOUR PRODUCT.                                                        |
| CAPACITY   | 9.5L TO OVERFLOW                   | Adp      | ALL DIMENSIONS ARE IN MILLIMETRES. DO NOT MEASURE FROM DRAWING. |                                                                                            |
| VERSION 1  | DATE 21/12/2021                    |          | TOP COMES STANDARD ON THE GLACIER CAST MARBLE RANGE.            |                                                                                            |