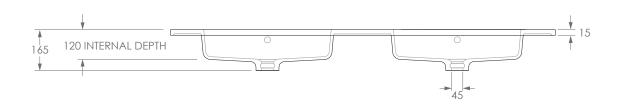

| PRODUCT    | LAURETTA TOP 1500 DOUBLE (GLACIER) | MATERIAL | CAST MARBLE                                                     | NOTES:                                                                                     |
|------------|------------------------------------|----------|-----------------------------------------------------------------|--------------------------------------------------------------------------------------------|
| CODE       | TOPPLAU150DG (-0TH)                | FINISH   | WHITE GLOSS                                                     | BASIN REQUIRES 32MM WASTE WITH OVERFLOW. ADP UNIVERSAL WASTE RECOMMENDED (SOLD SEPARATELY) |
| STYLE      | MOULDED TOP                        | TAP HOLE | 0 OR 1 TAP HOLE (ADD -0TH TO CODE FOR 0 TAP HOLE)               | ALL DIMENSIONS ARE NOMINAL AND SUBJECT TO CHANGE. DO NOT DRILL OR ROUGH IN UNTIL YOU HAVE  |
| DIMENSIONS | 1500W X 500D X 165.5H              |          | Ado                                                             | RECIEVED AND MEASURED YOUR PRODUCT.                                                        |
| CAPACITY   | 9.5L TO OVERFLOW                   | Adp      | ALL DIMENSIONS ARE IN MILLIMETRES. DO NOT MEASURE FROM DRAWING. |                                                                                            |
| VERSION 1  | DATE 21/12/2021                    |          | TOP COMES STANDARD ON THE GLACIER CAST MARBLE RANGE.            |                                                                                            |