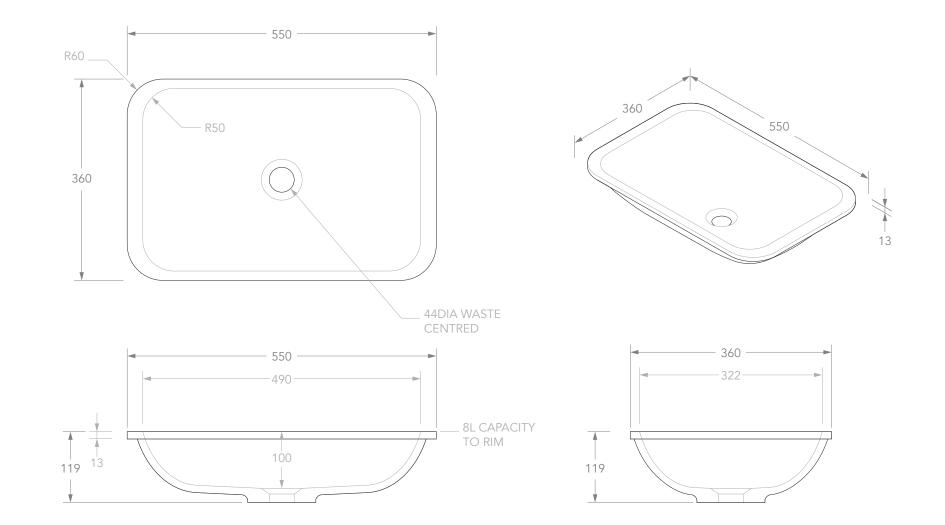

## Adp

| PRODUCT    | GLORY                 | MATERIAL | SOLID SURFACE        | NOTES:<br>ALL DIMENSIONS ARE NOMINAL. DO NOT DRILL OR ROUGH IN UNTIL YOU HAVE RECEIVED AND MEASURED YOUR<br>PRODUCT.                                              |
|------------|-----------------------|----------|----------------------|-------------------------------------------------------------------------------------------------------------------------------------------------------------------|
| CODE       | TOPTGLO5536**         | COLOUR & | ** MATTE WHITE (TS), |                                                                                                                                                                   |
| STYLE      | INSET / UNDER-COUNTER | FINISH   | GLOSS WHITE (G)      | BASIN SUITS 32MM WASTE. ADP UNIVERSAL PLUG AND WASTE RECOMMENDED (SOLD SEPARATELY).                                                                               |
| DIMENSIONS | 550W X 360D X 119H    |          |                      | BASIN CUT-OUT IS A 510 X 344 ROUNDED RECTANGLE FOR INSET AND 470 X 304 ROUNDED RECTANGLE FOR UNDER-COUNTER. CUT-OUT DXF DOWNLOAD AVAILABLE AT ADPAUSTRALIA.COM.AU |
| CAPACITY   | 8L TO RIM             |          |                      | ALL DIMENSIONS ARE IN MILLIMETRES. DO NOT MEASURE FROM DRAWING.                                                                                                   |
| VERSION 6  | DATE 17/09/2024       |          |                      |                                                                                                                                                                   |