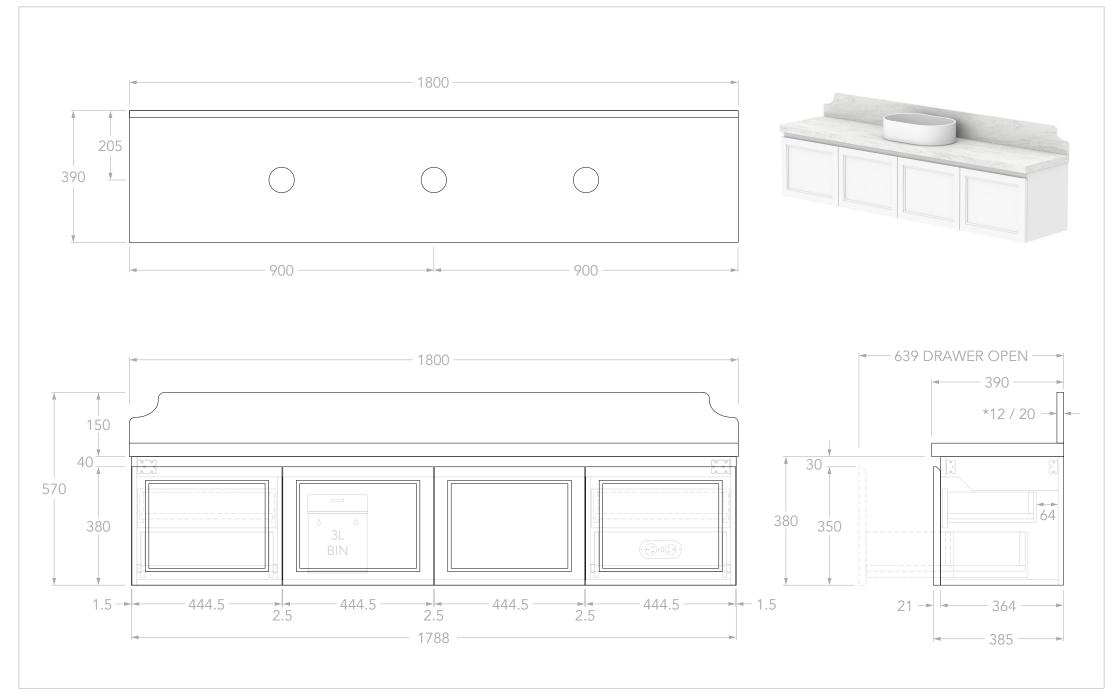

| PRODUCT:       | MABEL ENSUITE 1800 CENTRE |
|----------------|---------------------------|
| SIZE:          | 1800W x 390D x 570H       |
| CONFIGURATION: | DOOR & DRAWER, WALL HUNG  |
| VERSION: 01    | DATE: 17/09/2024          |

|   | TOP:            | 40MM BENCHTOP                   |
|---|-----------------|---------------------------------|
|   | BASIN POSITION: | CENTRE                          |
|   | CODE:           | MABECS1800WHCCP - (CHERRY PIE)  |
|   |                 | MABECS1800WHCDU - (DURASEIN)    |
| 1 |                 | MABECS1800WHCCS - (CAESARSTONE) |

## NOTES:

DIMENSIONS ARE NOMINAL. DO NOT DRILL OR ROUGH IN UNTIL YOU HAVE RECIEVED AND MEASURED YOUR VANITY. ALL DIMENSIONS ARE IN MILLIMETRES. DO NOT MEASURE FROM DRAWING.

\*FOR DURASEIN FINISHES 12MM MATERIAL THICKNESS. 20MM THICKNESS FOR ALL OTHER BENCHTOP FINISHES.