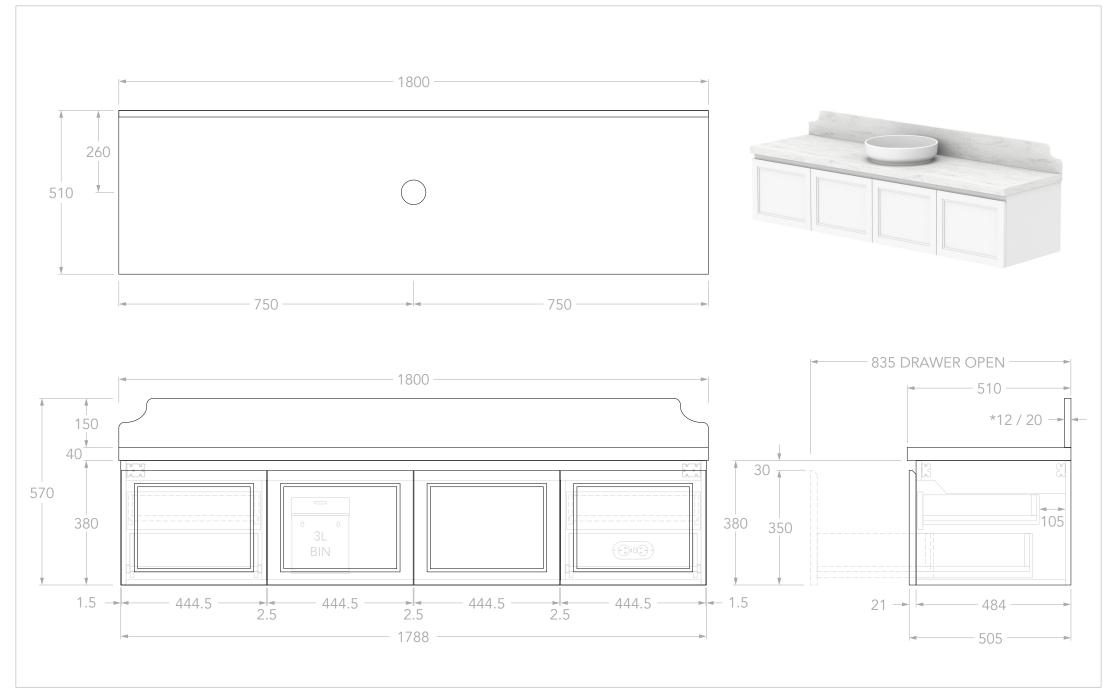

| PRODUCT:       | MABEL WALL HUNG 1800 CENTRE | ŀ |
|----------------|-----------------------------|---|
| SIZE:          | 1800W x 510D x 570H         | Г |
| CONFIGURATION: | DOOR & DRAWER, WALL HUNG    |   |
| VERSION: 01    | DATE: 09/09/2024            |   |
|                |                             |   |

|   | TOP:            | 40MM BENCHTOP                   |
|---|-----------------|---------------------------------|
|   | BASIN POSITION: | CENTRE                          |
|   | CODE:           | MABFCS1800WHCCP - (CHERRY PIE)  |
|   |                 | MABFCS1800WHCDU - (DURASEIN)    |
| - |                 | MABFCS1800WHCCS - (CAESARSTONE) |
|   |                 |                                 |

## NOTES:

DIMENSIONS ARE NOMINAL. DO NOT DRILL OR ROUGH IN UNTIL YOU HAVE RECIEVED AND MEASURED YOUR VANITY. ALL DIMENSIONS ARE IN MILLIMETRES. DO NOT MEASURE FROM DRAWING.

\*FOR DURASEIN FINISHES 12MM MATERIAL THICKNESS. 20MM THICKNESS FOR ALL OTHER BENCHTOP FINISHES.