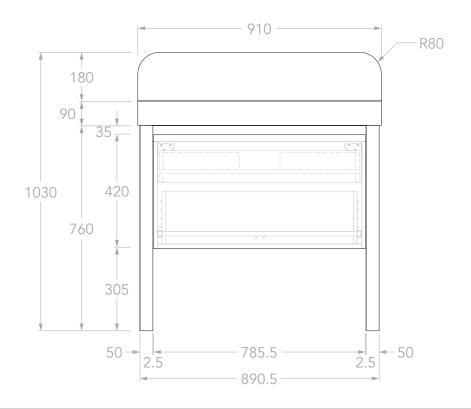

| PRODUCT:       | HARPER 900 FLOOR MOUNT  |
|----------------|-------------------------|
| SIZE:          | 900W x 500D x 850/1030H |
| CONFIGURATION: | ALL DRAWER, FLOOR MOUNT |
| VERSION: 02    | DATE: 05/02/2024        |
|                |                         |

| TOP:            | 90MM SOLID SURFACE BENCHTOP                                    |
|-----------------|----------------------------------------------------------------|
| BASIN POSITION: | CENTRE                                                         |
| CODE:           | HARFAS0900FMCCP - (CHERRY PIE)<br>HARFAS0900FMCDU - (DURASEIN) |
|                 |                                                                |

## NOTES:

DIMENSIONS ARE NOMINAL. DO NOT DRILL OR ROUGH IN UNTIL YOU HAVE RECIEVED AND MEASURED YOUR VANITY.
ALL DIMENSIONS ARE IN MILLIMETRES. DO NOT MEASURE FROM DRAWING.

\*\*FOR DURASEIN FINISHES 12MM MATERIAL THICKNESS. 20MM THICKNESS FOR ALL OTHER BENCHTOP FINISHES. LEGS ARE NOT LOAD BEARING, VANITY MUST BE SECURED TO WALL.