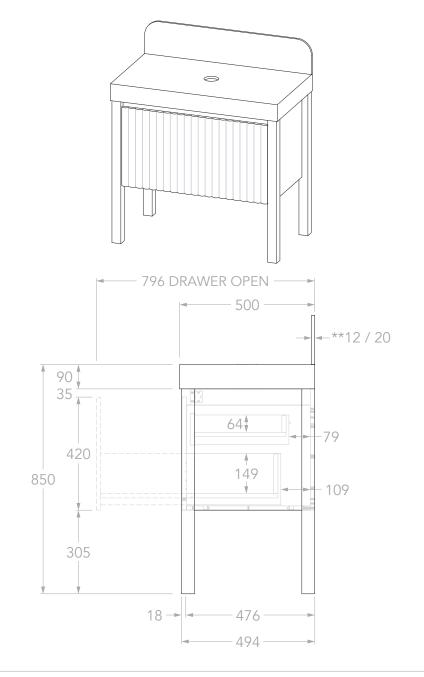

| PRODUCT:       | HARPER 900 FLOOR MOUNT  |
|----------------|-------------------------|
| SIZE:          | 900W x 500D x 850/1030H |
| CONFIGURATION: | ALL DRAWER, FLOOR MOUNT |
| VERSION: 02    | DATE: 05/02/2024        |
|                |                         |

| TOP:            | 90MM SOLID SURFACE BENCHTOP                                    |
|-----------------|----------------------------------------------------------------|
| BASIN POSITION: | CENTRE                                                         |
| CODE:           | HARFAS0900FMCCP - (CHERRY PIE)<br>HARFAS0900FMCDU - (DURASEIN) |
|                 |                                                                |

## NOTES:

DIMENSIONS ARE NOMINAL. DO NOT DRILL OR ROUGH IN UNTIL YOU HAVE RECIEVED AND MEASURED YOUR VANITY.
ALL DIMENSIONS ARE IN MILLIMETRES. DO NOT MEASURE FROM DRAWING.

\*\*FOR DURASEIN FINISHES 12MM MATERIAL THICKNESS. 20MM THICKNESS FOR ALL OTHER BENCHTOP FINISHES. LEGS ARE NOT LOAD BEARING, VANITY MUST BE SECURED TO WALL.