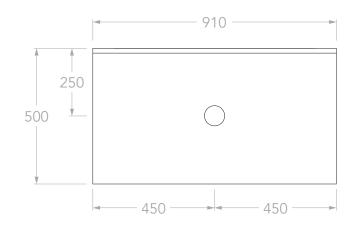

| PRODUCT:       | HARPER 900 FLOOR MOUNT  |
|----------------|-------------------------|
| SIZE:          | 900W x 500D x 850/1030H |
| CONFIGURATION: | ALL DRAWER, FLOOR MOUNT |
| VERSION: 02    | DATE: 05/02/2024        |
|                |                         |

| TOP:            | 90MM SOLID SURFACE BENCHTOP                                    |
|-----------------|----------------------------------------------------------------|
| BASIN POSITION: | CENTRE                                                         |
| CODE:           | HARFAS0900FMCCP - (CHERRY PIE)<br>HARFAS0900FMCDU - (DURASEIN) |
|                 |                                                                |

## NOTES:

DIMENSIONS ARE NOMINAL. DO NOT DRILL OR ROUGH IN UNTIL YOU HAVE RECIEVED AND MEASURED YOUR VANITY.
ALL DIMENSIONS ARE IN MILLIMETRES. DO NOT MEASURE FROM DRAWING.

\*\*FOR DURASEIN FINISHES 12MM MATERIAL THICKNESS. 20MM THICKNESS FOR ALL OTHER BENCHTOP FINISHES. LEGS ARE NOT LOAD BEARING, VANITY MUST BE SECURED TO WALL.