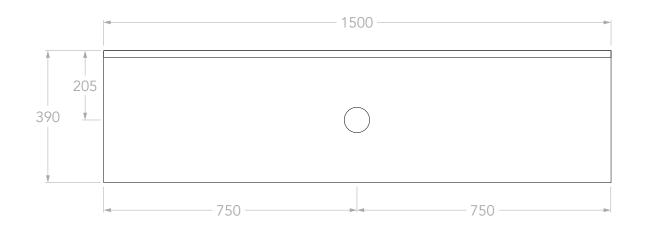

| TOP:            | 40MM BENCHTOP                   |
|-----------------|---------------------------------|
| BASIN POSITION: | CENTRE                          |
| CODE:           | MABECS1500WHCCP - (CHERRY PIE)  |
|                 | MABECS1500WHCDU - (DURASEIN)    |
|                 | MABECS1500WHCCS - (CAESARSTONE) |