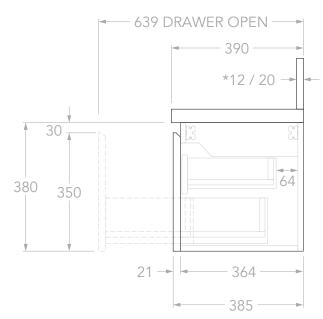

## NOTES:

DIMENSIONS ARE NOMINAL. DO NOT DRILL OR ROUGH IN UNTIL YOU HAVE RECIEVED AND MEASURED YOUR VANITY.

ALL DIMENSIONS ARE IN MILLIMETRES. DO NOT MEASURE FROM DRAWING.

\*FOR DURASEIN FINISHES 12MM MATERIAL THICKNESS. 20MM THICKNESS FOR ALL OTHER BENCHTOP FINISHES.