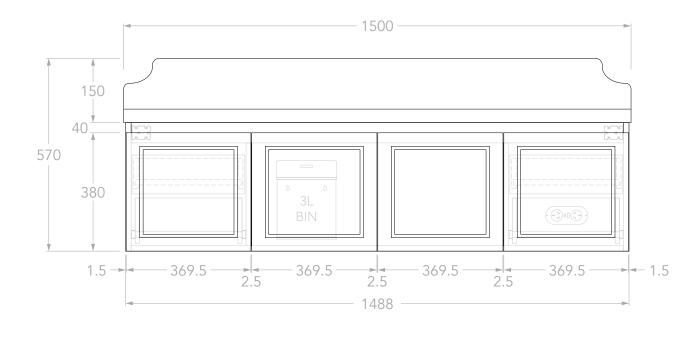

| PRODUCT:       | MABEL ENSUITE 1500 CENTRE |
|----------------|---------------------------|
| SIZE:          | 1500W x 390D x 570H       |
| CONFIGURATION: | DOOR & DRAWER, WALL HUNG  |
| VERSION: 01    | DATE: 17/09/2024          |

## NOTES:

DIMENSIONS ARE NOMINAL. DO NOT DRILL OR ROUGH IN UNTIL YOU HAVE RECIEVED AND MEASURED YOUR VANITY.

ALL DIMENSIONS ARE IN MILLIMETRES. DO NOT MEASURE FROM DRAWING.

\*FOR DURASEIN FINISHES 12MM MATERIAL THICKNESS. 20MM THICKNESS FOR ALL OTHER BENCHTOP FINISHES.