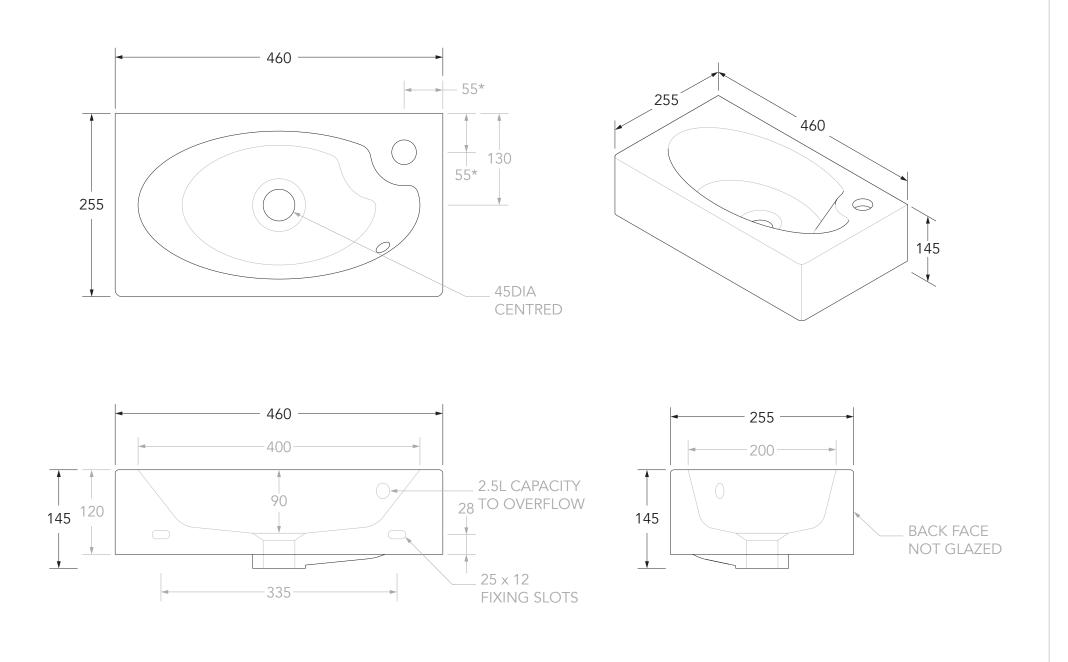

| Adp | PRODUCT:    | HUMPHREY           | CAPACITY: | 2.5L TO OVERFLOW               | NOTES:                                                                                                                                                                                                                                                                                                               |
|-----|-------------|--------------------|-----------|--------------------------------|----------------------------------------------------------------------------------------------------------------------------------------------------------------------------------------------------------------------------------------------------------------------------------------------------------------------|
|     |             |                    | STYLE:    | WALL BASIN, CENTRE BOWL        | DIMENSIONS ARE NOMINAL. DO NOT DRILL OR ROUGH IN UNTIL YOU HAVE RECIEVED AND MEASURED YOUR PRODUCT.                                                                                                                                                                                                                  |
|     | SIZE:       | 460W x 255D x 145H | MATERIAL: | CERAMIC                        | ALL DIMENSIONS ARE IN MILLIMETRES. DO NOT MEASURE FROM DRAWING.<br>THIS BASIN CAN BE WALL MOUNTED, FIXINGS NOT INCLUDED.<br>BASIN SUITS 32MM WASTE. ADP UNIVERSAL PLUG AND WASTE RECOMMENDED (SOLD SEPARATELY).<br>DUE TO THE MANUFACTURING NATURE OF CERAMICS, +/-SMM VARIATION IN SIZE AND DETAIL CAN BE EXPECTED. |
|     | CODE:       | ТОРСНИМИН          | FINISH:   | GLOSS WHITE                    |                                                                                                                                                                                                                                                                                                                      |
|     | VERSION: 04 | DATE: 23/09/2024   | TAP HOLE: | 1 TAP HOLE (RIGHT OFFSET ONLY) |                                                                                                                                                                                                                                                                                                                      |