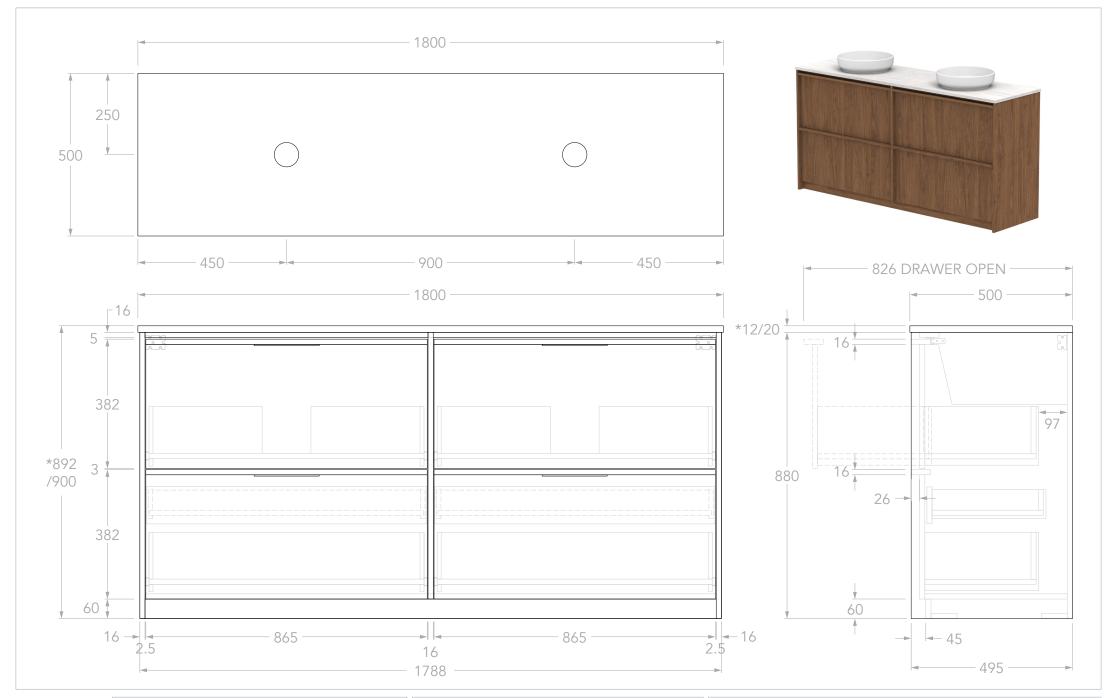

| PRODUCT:       | ELI 1800 DOUBLE          |
|----------------|--------------------------|
| SIZE:          | 1800W x 500D x *892/900H |
| CONFIGURATION: | ALL-DRAWER, FLOOR MOUNT  |
| VERSION: 01    | DATE: 23/09/2024         |

| TOP:            | BENCHTOP ONLY (REFER TO CODE)                                                                              |  |
|-----------------|------------------------------------------------------------------------------------------------------------|--|
| BASIN POSITION: | DOUBLE                                                                                                     |  |
| CODE:           | ELIFAW1800WKD** CODE SUFFIX DEPENDENT ON BENCHTOP MATERIAL SEE BROCHURE OR ADPAUSTRALIA.COM.AU FOR DETAILS |  |

## NOTES:

DIMENSIONS ARE NOMINAL. DO NOT DRILL OR ROUGH IN UNTIL YOU HAVE RECIEVED AND MEASURED YOUR VANITY.

ALL DIMENSIONS ARE IN MILLIMETRES. DO NOT MEASURE FROM DRAWING.

\*FOR DURASEIN FINISHES 12MM MATERIAL THICKNESS. 20MM THICKNESS FOR ALL OTHER BENCHTOP FINISHES.