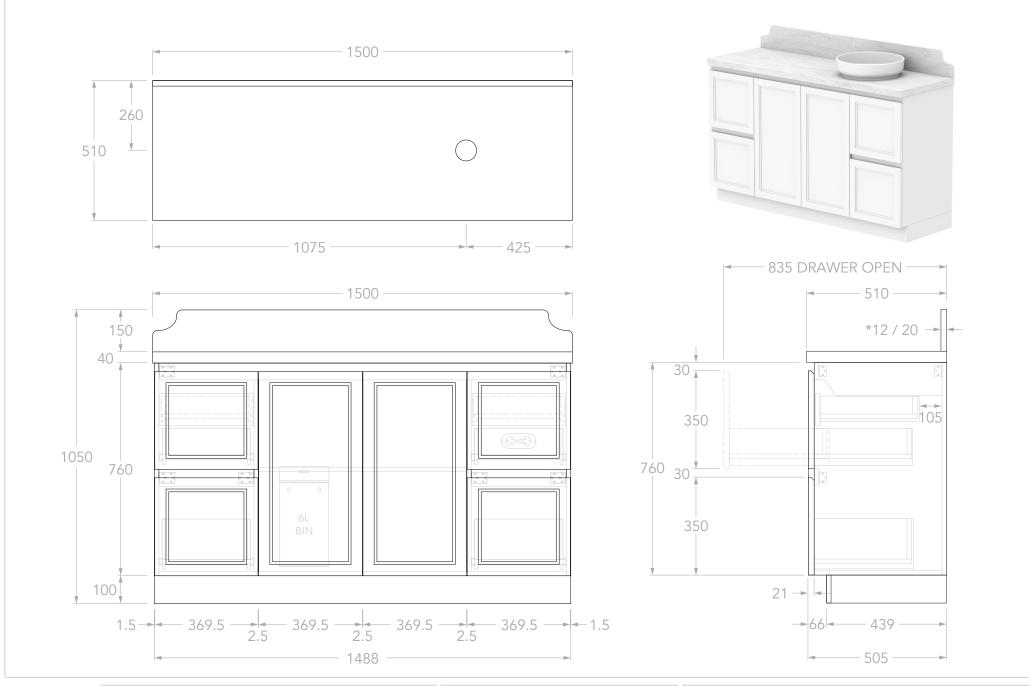

| PRODUCT:       | MABEL 1500 RIGHT           |
|----------------|----------------------------|
| SIZE:          | 1500W x 510D x 1050H       |
| CONFIGURATION: | DOOR & DRAWER, FLOOR MOUNT |
| VERSION: 01    | DATE: 09/09/2024           |

|   | TOP:            | 40MM BENCHTOP / 150MM SPLASHBACK |
|---|-----------------|----------------------------------|
|   | BASIN POSITION: | RIGHT                            |
|   | CODE:           | MABFCW1500WKRCP - (CHERRY PIE)   |
|   |                 | MABFCW1500WKRDU - (DURASEIN)     |
| ٦ |                 | MABFCW1500WKRCS - (CAESARSTONE)  |

## NOTES:

DIMENSIONS ARE NOMINAL. DO NOT DRILL OR ROUGH IN UNTIL YOU HAVE RECIEVED AND MEASURED YOUR VANITY.

ALL DIMENSIONS ARE IN MILLIMETRES. DO NOT MEASURE FROM DRAWING.

\*FOR DURASEIN FINISHES 12MM MATERIAL THICKNESS. 20MM THICKNESS FOR ALL OTHER BENCHTOP FINISHES.