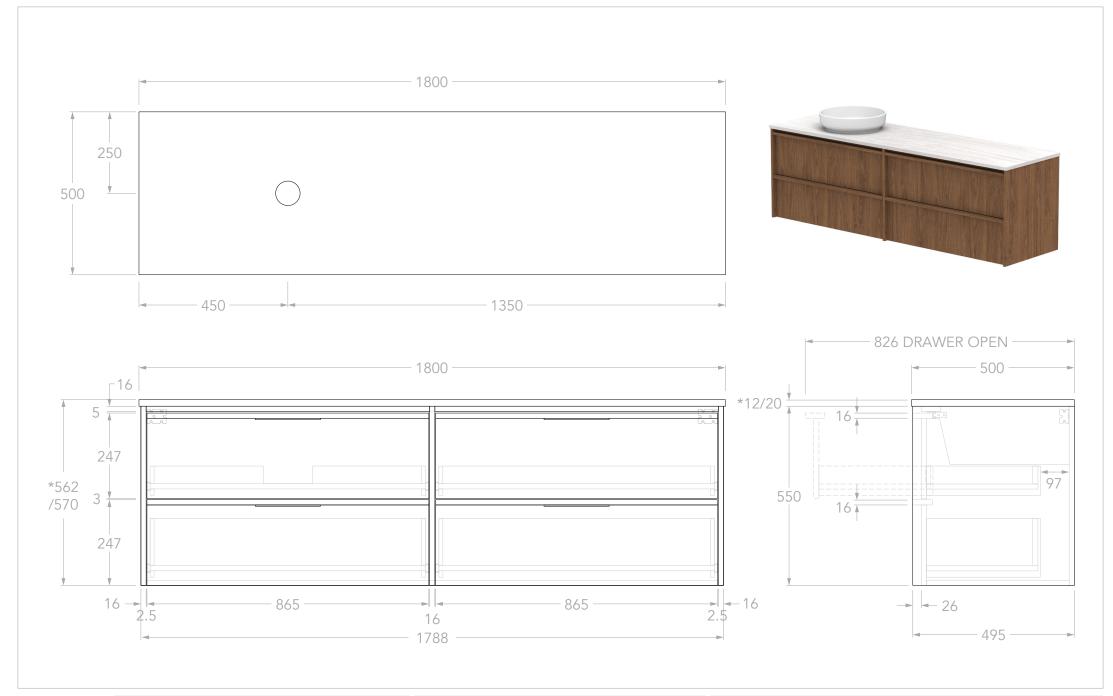

| PRODUCT:       | ELI 1800 LEFT            |
|----------------|--------------------------|
| SIZE:          | 1800W x 500D x *562/570H |
| CONFIGURATION: | ALL-DRAWER, WALL HUNG    |
| VERSION: 01    | DATE: 25/09/2024         |

| TOP:            | 40MM BENCHTOP                                                                                              |
|-----------------|------------------------------------------------------------------------------------------------------------|
| BASIN POSITION: | LEFT                                                                                                       |
| CODE:           | ELIFAW1800WHL** CODE SUFFIX DEPENDENT ON BENCHTOP MATERIAL SEE BROCHURE OR ADPAUSTRALIA.COM.AU FOR DETAILS |

## NOTES:

DIMENSIONS ARE NOMINAL. DO NOT DRILL OR ROUGH IN UNTIL YOU HAVE RECIEVED AND MEASURED YOUR VANITY.

ALL DIMENSIONS ARE IN MILLIMETRES. DO NOT MEASURE FROM DRAWING.

\*FOR DURASEIN FINISHES 12MM MATERIAL THICKNESS. 20MM THICKNESS FOR ALL OTHER BENCHTOP FINISHES.