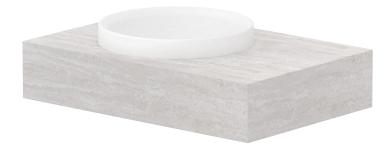

| dp | PRODUCT:       | MICHEL 750 OFFSET     | BASIN POSITION: | OFFSET*                                                                                                                                                                                      | NOTES:                                                                                                                                                                                                           |
|----|----------------|-----------------------|-----------------|----------------------------------------------------------------------------------------------------------------------------------------------------------------------------------------------|------------------------------------------------------------------------------------------------------------------------------------------------------------------------------------------------------------------|
|    |                |                       | CODE:           | MICFBS0750WHLCP (CHERRY PIE) - *LEFT OFFSET<br>MICFBS0750WHLCS (CAESARSTONE) - *LEFT OFFSET<br>MICFBS0750WHRCP (CHERRY PIE) - *RIGHT OFFSET<br>MICFBS0750WHRCS (CAESARSTONE) - *RIGHT OFFSET | DIMENSIONS ARE NOMINAL. DO NOT DRILL OR ROUGH IN UNTIL YOU HAVE RECIEVED AND MEASURED YOUR VANITY.                                                                                                               |
|    | SIZE:          | 750W x 500D x 150H    | -               |                                                                                                                                                                                              | ALL DIMENSIONS ARE IN MILLIMETRES. DO NOT MEASURE FROM DRAWING.<br>STANDARD BASIN POSITION SHOWN, BASIN WASTE DEPTH MAY CHANGE ACCORDING TO ANY TAP HOLES.<br>*LEFT OFFSET PICTURED, RIGHT IS SAME BUT MIRRORED. |
|    | CONFIGURATION: | FULL DEPTH, WALL HUNG |                 |                                                                                                                                                                                              |                                                                                                                                                                                                                  |
|    | VERSION: 03    | DATE: 11/09/2023      |                 |                                                                                                                                                                                              |                                                                                                                                                                                                                  |