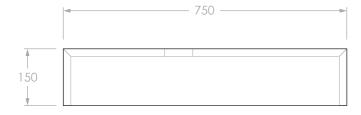

| dp | PRODUCT:       | MICHEL 750 OFFSET     | BASIN POSITION: | OFFSET*                                                                                                                                                                                      | NOTES:                                                                                                                                                                                                           |
|----|----------------|-----------------------|-----------------|----------------------------------------------------------------------------------------------------------------------------------------------------------------------------------------------|------------------------------------------------------------------------------------------------------------------------------------------------------------------------------------------------------------------|
|    |                |                       | CODE:           | MICFBS0750WHLCP (CHERRY PIE) - *LEFT OFFSET<br>MICFBS0750WHLCS (CAESARSTONE) - *LEFT OFFSET<br>MICFBS0750WHRCP (CHERRY PIE) - *RIGHT OFFSET<br>MICFBS0750WHRCS (CAESARSTONE) - *RIGHT OFFSET | DIMENSIONS ARE NOMINAL. DO NOT DRILL OR ROUGH IN UNTIL YOU HAVE RECIEVED AND MEASURED YOUR VANITY.                                                                                                               |
|    | SIZE:          | 750W x 500D x 150H    | -               |                                                                                                                                                                                              | ALL DIMENSIONS ARE IN MILLIMETRES. DO NOT MEASURE FROM DRAWING.<br>STANDARD BASIN POSITION SHOWN, BASIN WASTE DEPTH MAY CHANGE ACCORDING TO ANY TAP HOLES.<br>*LEFT OFFSET PICTURED, RIGHT IS SAME BUT MIRRORED. |
|    | CONFIGURATION: | FULL DEPTH, WALL HUNG |                 |                                                                                                                                                                                              |                                                                                                                                                                                                                  |
|    | VERSION: 03    | DATE: 11/09/2023      |                 |                                                                                                                                                                                              |                                                                                                                                                                                                                  |