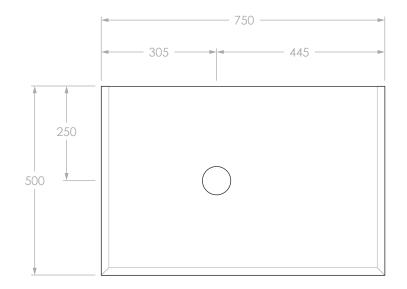

| dp | PRODUCT:       | MICHEL 750 OFFSET     | BASIN POSITION: | OFFSET*                                                                                                                                                                                      | NOTES:                                                                                                                                                                                                           |
|----|----------------|-----------------------|-----------------|----------------------------------------------------------------------------------------------------------------------------------------------------------------------------------------------|------------------------------------------------------------------------------------------------------------------------------------------------------------------------------------------------------------------|
|    |                |                       | CODE:           | MICFBS0750WHLCP (CHERRY PIE) - *LEFT OFFSET<br>MICFBS0750WHLCS (CAESARSTONE) - *LEFT OFFSET<br>MICFBS0750WHRCP (CHERRY PIE) - *RIGHT OFFSET<br>MICFBS0750WHRCS (CAESARSTONE) - *RIGHT OFFSET | DIMENSIONS ARE NOMINAL. DO NOT DRILL OR ROUGH IN UNTIL YOU HAVE RECIEVED AND MEASURED YOUR VANITY.                                                                                                               |
|    | SIZE:          | 750W x 500D x 150H    | -               |                                                                                                                                                                                              | ALL DIMENSIONS ARE IN MILLIMETRES. DO NOT MEASURE FROM DRAWING.<br>STANDARD BASIN POSITION SHOWN, BASIN WASTE DEPTH MAY CHANGE ACCORDING TO ANY TAP HOLES.<br>*LEFT OFFSET PICTURED, RIGHT IS SAME BUT MIRRORED. |
|    | CONFIGURATION: | FULL DEPTH, WALL HUNG |                 |                                                                                                                                                                                              |                                                                                                                                                                                                                  |
|    | VERSION: 03    | DATE: 11/09/2023      |                 |                                                                                                                                                                                              |                                                                                                                                                                                                                  |