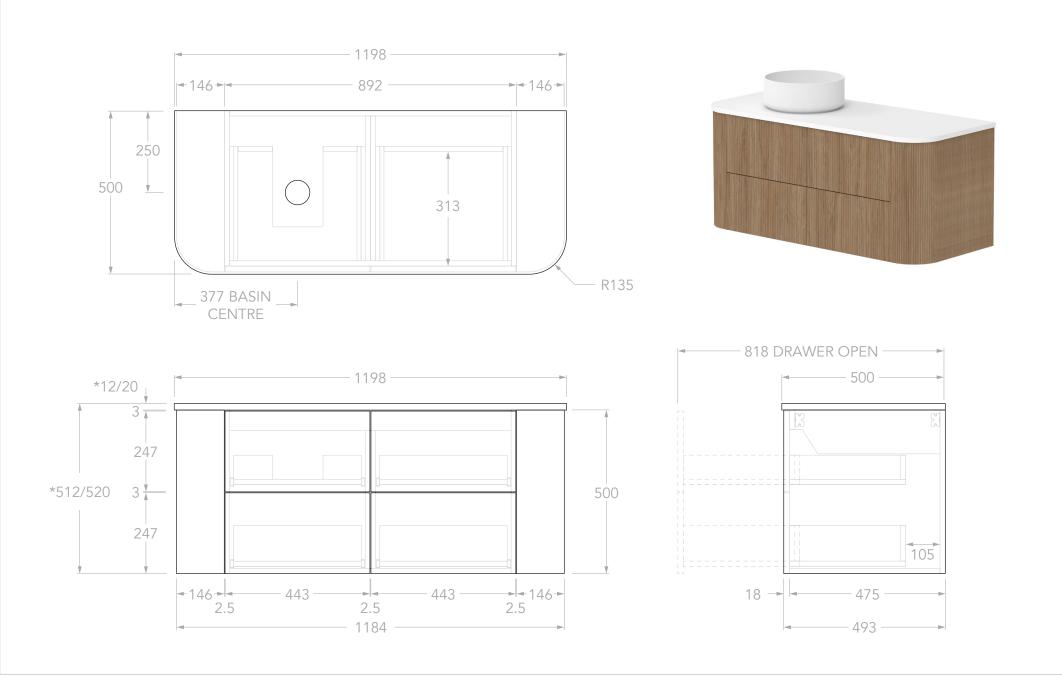

| dp | PRODUCT:       | THIRROUL 1200 LEFT       | TOP:            | CHERRY PIE / DURASEIN / CAESARSTONE                                                               | NOTES:                                                                                                                                                                                                                                                                   |
|----|----------------|--------------------------|-----------------|---------------------------------------------------------------------------------------------------|--------------------------------------------------------------------------------------------------------------------------------------------------------------------------------------------------------------------------------------------------------------------------|
|    |                |                          | BASIN POSITION: | LEFT                                                                                              | DIMENSIONS ARE NOMINAL. DO NOT DRILL OR ROUGH IN UNTIL YOU HAVE RECIEVED AND MEASURED YOUR VANITY.<br>ALL DIMENSIONS ARE IN MILLIMETRES. DO NOT MEASURE FROM DRAWING.<br>*FOR DURASEIN FINISHES 12MM MATERIAL THICKNESS. 20MM THICKNESS FOR ALL OTHER BENCHTOP FINISHES. |
|    | SIZE:          | 1198W x 500D x *512/520H | CODE:           | THIFAW1200WHLCP - (CHERRY PIE)<br>THIFAW1200WHLDU - (DURASEIN)<br>THIFAW1200WHLCS - (CAESARSTONE) |                                                                                                                                                                                                                                                                          |
|    | CONFIGURATION: | ALL DRAWER, WALL HUNG    |                 |                                                                                                   |                                                                                                                                                                                                                                                                          |
|    | VERSION: 01    | DATE: 12/09/2024         |                 |                                                                                                   |                                                                                                                                                                                                                                                                          |