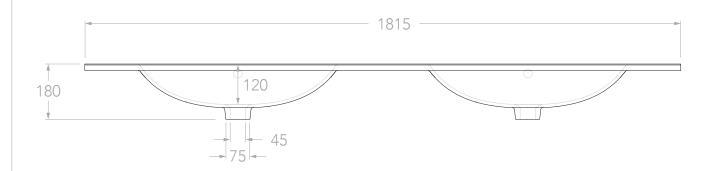

| PRODUCT:    | GLACIER 1800 DOUBLE |  |
|-------------|---------------------|--|
| SIZE:       | 1815W x 465D x 180H |  |
| CODE:       | TOPCGLA180DB*       |  |
| VERSION: 01 | DATE: 04/12/2024    |  |

## NOTE:

DIMENSIONS ARE NOMINAL. DO NOT DRILL OR ROUGH IN UNTIL YOU HAVE RECIEVED AND MEASURED YOUR PRODUCT.
ALL DIMENSIONS ARE IN MILLIMETRES. DO NOT MEASURE FROM DRAWING.
BASIN SUITS 32MM WASTE. ADP UNIVERSAL PLUG AND WASTE RECOMMENDED (SOLD SEPARATELY).
DUE TO THE MANUFACTURING NATURE OF CERAMICS, +/-SMM VARIATION IN SIZE AND DETAIL CAN BE EXPECTED.