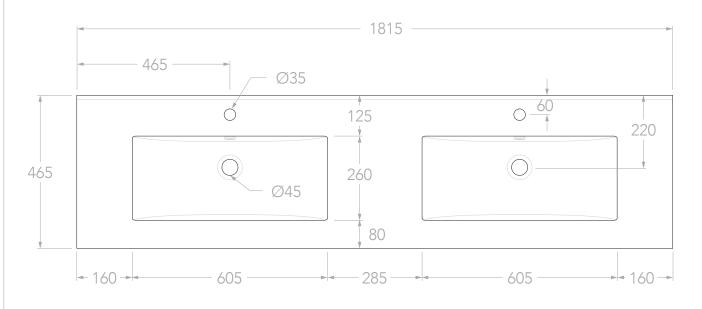

| PRODUCT:    | GLACIER 1800 DOUBLE |  |
|-------------|---------------------|--|
| SIZE:       | 1815W x 465D x 180H |  |
| CODE:       | TOPCGLA180DB*       |  |
| VERSION: 01 | DATE: 04/12/2024    |  |

|   | STYLE:             | MOULDED TO  | MOULDED TOP         |  |  |
|---|--------------------|-------------|---------------------|--|--|
|   | MATERIAL & FINISH: | CERAMIC GLO | CERAMIC GLOSS WHITE |  |  |
|   | TAP HOLE*:         | 1 TAP HOLE  | (TOPCGLA180DB)      |  |  |
|   |                    | 0 TAP HOLE  | (TOPCGLA180DB-0TH)  |  |  |
| 1 |                    |             |                     |  |  |

## NOTE:

DIMENSIONS ARE NOMINAL. DO NOT DRILL OR ROUGH IN UNTIL YOU HAVE RECIEVED AND MEASURED YOUR PRODUCT.
ALL DIMENSIONS ARE IN MILLIMETRES. DO NOT MEASURE FROM DRAWING.
BASIN SUITS 32MM WASTE. ADP UNIVERSAL PLUG AND WASTE RECOMMENDED (SOLD SEPARATELY).
DUE TO THE MANUFACTURING NATURE OF CERAMICS, +/-SMM VARIATION IN SIZE AND DETAIL CAN BE EXPECTED.