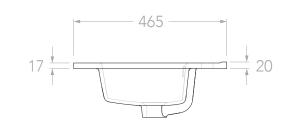

| PRODUCT:    | GLACIER 1800 DOUBLE |  |
|-------------|---------------------|--|
| SIZE:       | 1815W x 465D x 180H |  |
| CODE:       | TOPCGLA180DB*       |  |
| VERSION: 01 | DATE: 04/12/2024    |  |

## NOTE:

DIMENSIONS ARE NOMINAL. DO NOT DRILL OR ROUGH IN UNTIL YOU HAVE RECIEVED AND MEASURED YOUR PRODUCT.
ALL DIMENSIONS ARE IN MILLIMETRES. DO NOT MEASURE FROM DRAWING.
BASIN SUITS 32MM WASTE. ADP UNIVERSAL PLUG AND WASTE RECOMMENDED (SOLD SEPARATELY).
DUE TO THE MANUFACTURING NATURE OF CERAMICS, +/-SMM VARIATION IN SIZE AND DETAIL CAN BE EXPECTED.