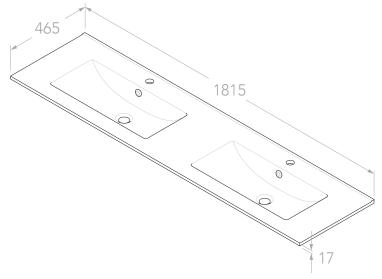

| PRODUCT:    | GLACIER 1800 DOUBLE |  |
|-------------|---------------------|--|
| SIZE:       | 1815W x 465D x 180H |  |
| CODE:       | TOPCGLA180DB*       |  |
| VERSION: 01 | DATE: 04/12/2024    |  |

## NOTE:

DIMENSIONS ARE NOMINAL. DO NOT DRILL OR ROUGH IN UNTIL YOU HAVE RECIEVED AND MEASURED YOUR PRODUCT.
ALL DIMENSIONS ARE IN MILLIMETRES. DO NOT MEASURE FROM DRAWING.
BASIN SUITS 32MM WASTE. ADP UNIVERSAL PLUG AND WASTE RECOMMENDED (SOLD SEPARATELY).
DUE TO THE MANUFACTURING NATURE OF CERAMICS, +/-SMM VARIATION IN SIZE AND DETAIL CAN BE EXPECTED.