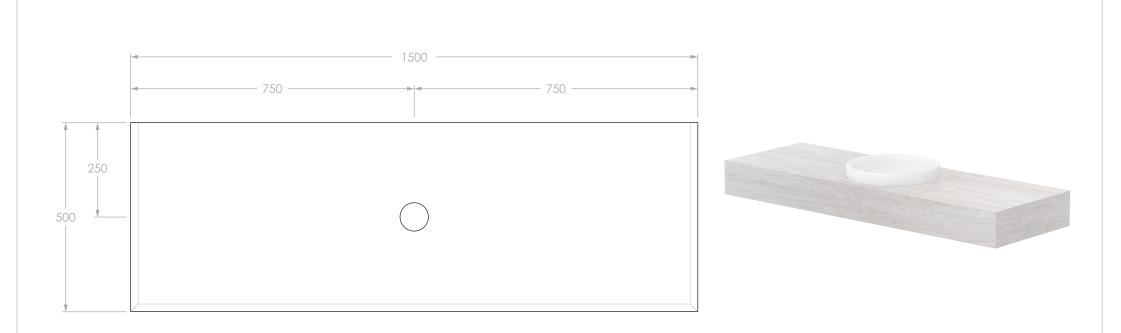

| Adp | PRODUCT:       | MICHEL 1500 CENTRE    | BASIN POSITION: | CENTRE                                                                                                                                                                                                                                                                                                          | NOTES: |
|-----|----------------|-----------------------|-----------------|-----------------------------------------------------------------------------------------------------------------------------------------------------------------------------------------------------------------------------------------------------------------------------------------------------------------|--------|
|     |                |                       | CODE:           | MICFBS1500WHCCP (CHERRY PIE)<br>MICFBS1500WHCCS (CAESARSTONE)<br>ALL DIMENSIONS ARE NOMINAL. DO NOT DRILL OR ROUGH IN UNTIL YOU HAVE RECIEVED AND MEASUR<br>ALL DIMENSIONS ARE IN MILLIMETRES. DO NOT MEASURE FROM DRAWING.<br>STANDARD BASIN POSITION SHOWN, BASIN WASTE DEPTH MAY CHANGE ACCORDING TO ANY TAP |        |
|     | SIZE:          | 1500W x 500D x 150H   |                 |                                                                                                                                                                                                                                                                                                                 |        |
|     | CONFIGURATION: | FULL DEPTH, WALL HUNG |                 |                                                                                                                                                                                                                                                                                                                 |        |
|     | VERSION: 03    | DATE: 11/09/2023      |                 |                                                                                                                                                                                                                                                                                                                 |        |