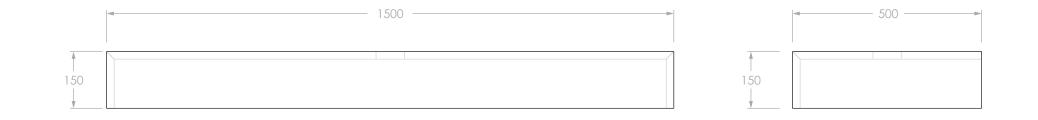

| Adp | PRODUCT:       | MICHEL 1500 CENTRE    | BASIN POSITION: | CENTRE                                                                                                                                                                                                                                                                                                          | NOTES: |
|-----|----------------|-----------------------|-----------------|-----------------------------------------------------------------------------------------------------------------------------------------------------------------------------------------------------------------------------------------------------------------------------------------------------------------|--------|
|     |                |                       | CODE:           | MICFBS1500WHCCP (CHERRY PIE)<br>MICFBS1500WHCCS (CAESARSTONE)<br>ALL DIMENSIONS ARE NOMINAL. DO NOT DRILL OR ROUGH IN UNTIL YOU HAVE RECIEVED AND MEASUR<br>ALL DIMENSIONS ARE IN MILLIMETRES. DO NOT MEASURE FROM DRAWING.<br>STANDARD BASIN POSITION SHOWN, BASIN WASTE DEPTH MAY CHANGE ACCORDING TO ANY TAP |        |
|     | SIZE:          | 1500W x 500D x 150H   |                 |                                                                                                                                                                                                                                                                                                                 |        |
|     | CONFIGURATION: | FULL DEPTH, WALL HUNG |                 |                                                                                                                                                                                                                                                                                                                 |        |
|     | VERSION: 03    | DATE: 11/09/2023      |                 |                                                                                                                                                                                                                                                                                                                 |        |