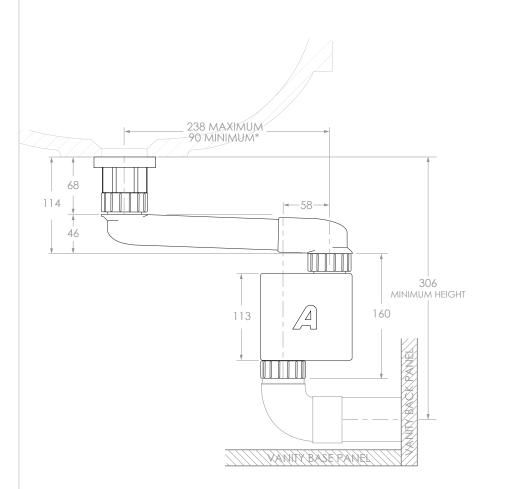

| ODUCT     |                                            | FINISH:                         | WHITE                                       | NOTES:                                                                                                                                                                                                                                                                                                                                                                |
|-----------|--------------------------------------------|---------------------------------|---------------------------------------------|-----------------------------------------------------------------------------------------------------------------------------------------------------------------------------------------------------------------------------------------------------------------------------------------------------------------------------------------------------------------------|
| DDE:      | SPACE SAVER PLUIVIBIING KIT<br>SPCSVRKIT40 |                                 | ARTPLASTICS<br>Innovative Plumbing Fittings | DIMENSIONS ARE NOMINAL. DO NOT DRILL OR ROUGH IN UNTIL YOU HAVE RECIEVED AND MEASURED YOUR VANITY.<br>ALL DIMENSIONS ARE IN MILLIMETRES. DO NOT MEASURE FROM DRAWING.<br>SPACE SAVER PLUMBING KIT INCLUDED TO CONCEAL PLUMBING BEHIND DRAWER. PLEASE NOTE THAT THE BOX TRAP IS<br>NOT COMPATIBLE WITH ALL BASINS. RECOMMEND USING A SHORT TRAP FOR SEMI INSET BASINS. |
|           | 40MM                                       | A                               |                                             |                                                                                                                                                                                                                                                                                                                                                                       |
| DD<br>JTI | E:                                         | E: SPCSVRKIT40<br>ET SIZE: 40MM | ELET SIZE: 40MM                             | SPACE SAVER PLUMBING KIT ARTPLASTICS   E: SPCSVRKIT40   LET SIZE: 40MM                                                                                                                                                                                                                                                                                                |