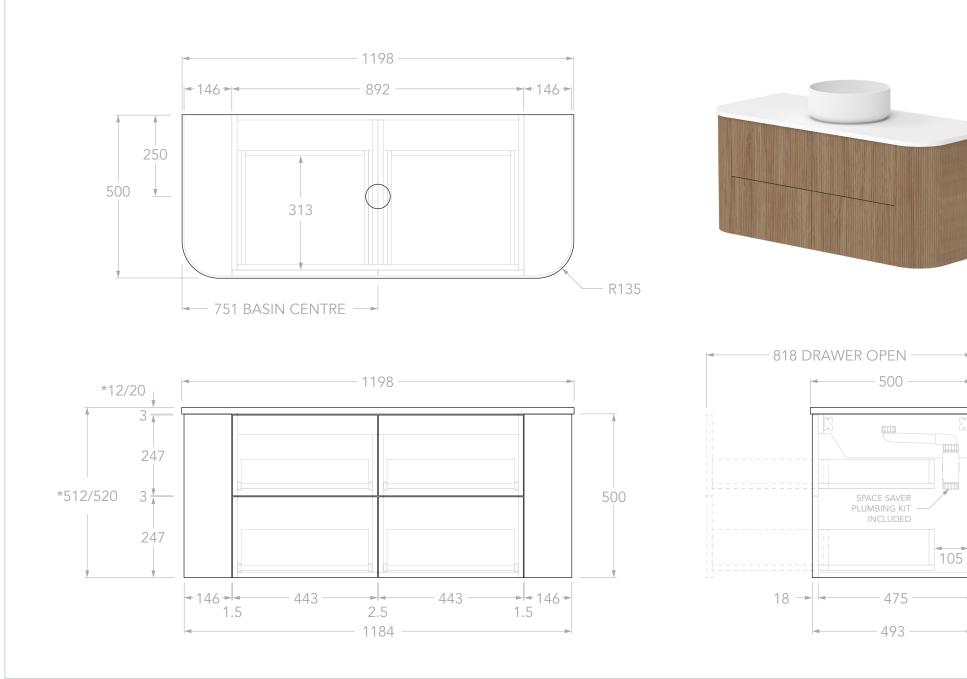

| p | PRODUCT:       | THIRROUL 1200 CENTRE     | TOP:                                 | CHERRY PIE / DURASEIN / CAESARSTONE                             | NOTES:                                                                                                                                                              |
|---|----------------|--------------------------|--------------------------------------|-----------------------------------------------------------------|---------------------------------------------------------------------------------------------------------------------------------------------------------------------|
|   |                |                          | BASIN POSITION:                      | CENTRE                                                          | DIMENSIONS ARE NOMINAL. DO NOT DRILL OR ROUGH IN UNTIL YOU HAVE RECIEVED AND MEASURED YOUR VANIT                                                                    |
|   | SIZE:          | 1198W x 500D x *512/520H | CODE: THIFAW1200WHCCP - (CHERRY PIE) | ALL DIMENSIONS ARE IN MILLIMETRES. DO NOT MEASURE FROM DRAWING. |                                                                                                                                                                     |
|   | CONFIGURATION: | ALL DRAWER, WALL HUNG    |                                      | THIFAW1200WHCDU - (DURASEIN)<br>THIFAW1200WHCCS - (CAESARSTONE) | ALL DIMENSIONS ARE IN MILLIME IRES. DO NOT MEASURE FROM DRAWING.<br>*FOR DURASEIN FINISHES 12MM MATERIAL THICKNESS. 20MM THICKNESS FOR ALL OTHER BENCHTOP FINISHES. |
|   | VERSION: 01    | DATE: 12/09/2024         |                                      |                                                                 |                                                                                                                                                                     |