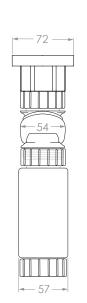

| ODUCT     |                                            | FINISH:                         | WHITE                                       | NOTES:                                                                                                                                                                                                                                                                                                                                                                |
|-----------|--------------------------------------------|---------------------------------|---------------------------------------------|-----------------------------------------------------------------------------------------------------------------------------------------------------------------------------------------------------------------------------------------------------------------------------------------------------------------------------------------------------------------------|
| DDE:      | SPACE SAVER PLUIVIBIING KIT<br>SPCSVRKIT40 |                                 | ARTPLASTICS<br>Innovative Plumbing Fittings | DIMENSIONS ARE NOMINAL. DO NOT DRILL OR ROUGH IN UNTIL YOU HAVE RECIEVED AND MEASURED YOUR VANITY.<br>ALL DIMENSIONS ARE IN MILLIMETRES. DO NOT MEASURE FROM DRAWING.<br>SPACE SAVER PLUMBING KIT INCLUDED TO CONCEAL PLUMBING BEHIND DRAWER. PLEASE NOTE THAT THE BOX TRAP IS<br>NOT COMPATIBLE WITH ALL BASINS. RECOMMEND USING A SHORT TRAP FOR SEMI INSET BASINS. |
|           | 40MM                                       | A                               |                                             |                                                                                                                                                                                                                                                                                                                                                                       |
| DD<br>JTI | E:                                         | E: SPCSVRKIT40<br>ET SIZE: 40MM | ELET SIZE: 40MM                             | SPACE SAVER PLUMBING KIT ARTPLASTICS   E: SPCSVRKIT40   LET SIZE: 40MM                                                                                                                                                                                                                                                                                                |