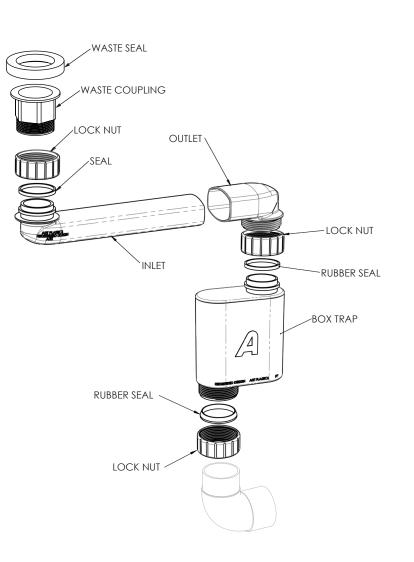

| ODUCT     |                                            | FINISH:                         | WHITE                                       | NOTES:                                                                                                                                                                                                                                                                                                                                                                |
|-----------|--------------------------------------------|---------------------------------|---------------------------------------------|-----------------------------------------------------------------------------------------------------------------------------------------------------------------------------------------------------------------------------------------------------------------------------------------------------------------------------------------------------------------------|
| DDE:      | SPACE SAVER PLUIVIBIING KIT<br>SPCSVRKIT40 |                                 | ARTPLASTICS<br>Innovative Plumbing Fittings | DIMENSIONS ARE NOMINAL. DO NOT DRILL OR ROUGH IN UNTIL YOU HAVE RECIEVED AND MEASURED YOUR VANITY.<br>ALL DIMENSIONS ARE IN MILLIMETRES. DO NOT MEASURE FROM DRAWING.<br>SPACE SAVER PLUMBING KIT INCLUDED TO CONCEAL PLUMBING BEHIND DRAWER. PLEASE NOTE THAT THE BOX TRAP IS<br>NOT COMPATIBLE WITH ALL BASINS. RECOMMEND USING A SHORT TRAP FOR SEMI INSET BASINS. |
|           | 40MM                                       | A                               |                                             |                                                                                                                                                                                                                                                                                                                                                                       |
| DD<br>JTI | E:                                         | E: SPCSVRKIT40<br>ET SIZE: 40MM | ELET SIZE: 40MM                             | SPACE SAVER PLUMBING KIT ARTPLASTICS   E: SPCSVRKIT40   LET SIZE: 40MM                                                                                                                                                                                                                                                                                                |