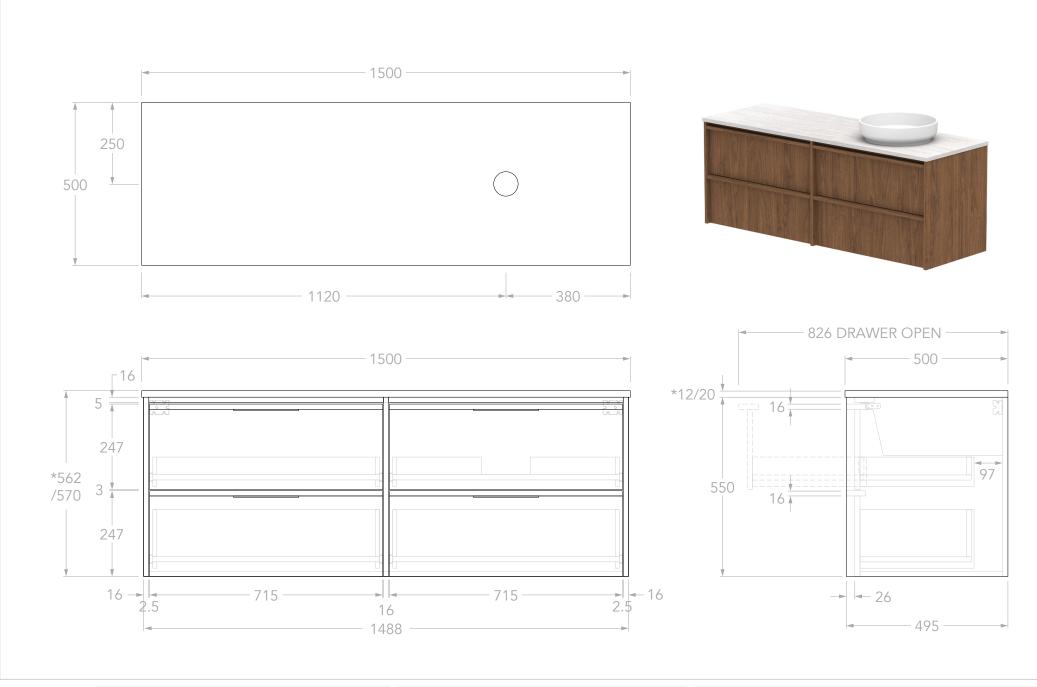

| PRODUCT:       | ELI 1500 RIGHT           |
|----------------|--------------------------|
| SIZE:          | 1500W x 500D x *562/570H |
| CONFIGURATION: | ALL-DRAWER, WALL HUNG    |
| VERSION: 01    | DATE: 25/09/2024         |

| TOP:            | 40MM BENCHTOP                                                                                              |
|-----------------|------------------------------------------------------------------------------------------------------------|
| BASIN POSITION: | RIGHT                                                                                                      |
| CODE:           | ELIFAW1500WHR** CODE SUFFIX DEPENDENT ON BENCHTOP MATERIAL SEE BROCHURE OR ADPAUSTRALIA.COM.AU FOR DETAILS |

## NOTES:

DIMENSIONS ARE NOMINAL. DO NOT DRILL OR ROUGH IN UNTIL YOU HAVE RECIEVED AND MEASURED YOUR VANITY.

ALL DIMENSIONS ARE IN MILLIMETRES. DO NOT MEASURE FROM DRAWING.

\*FOR DURASEIN FINISHES 12MM MATERIAL THICKNESS. 20MM THICKNESS FOR ALL OTHER BENCHTOP FINISHES.