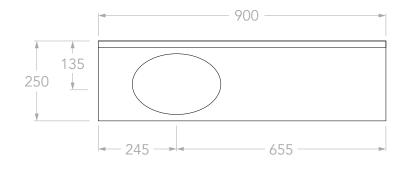

| MABEL MINI 900 LEFT   |
|-----------------------|
| 900W x 250D x 1000H   |
| ALL-DOOR, FLOOR MOUNT |
| DATE: 20/09/2024      |
|                       |

|   | TOP:            | 40MM BENCHTOP / 100MM SPLASHBACK |
|---|-----------------|----------------------------------|
|   | BASIN POSITION: | LEFT                             |
|   | CODE:           | MABMDT0900WKLCP - (CHERRY PIE)   |
|   |                 | MABMDT0900WKLDU - (DURASEIN)     |
| 4 |                 | MABMDT0900WKLCS - (CAESARSTONE)  |