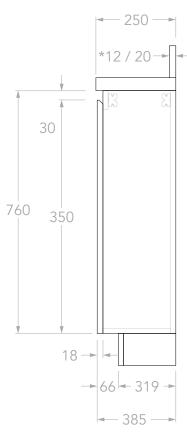

| MABEL MINI 900 LEFT   |
|-----------------------|
| 900W x 250D x 1000H   |
| ALL-DOOR, FLOOR MOUNT |
| DATE: 20/09/2024      |
|                       |

|   | TOP:            | 40MM BENCHTOP / 100MM SPLASHBACK |
|---|-----------------|----------------------------------|
|   | BASIN POSITION: | LEFT                             |
|   | CODE:           | MABMDT0900WKLCP - (CHERRY PIE)   |
|   |                 | MABMDT0900WKLDU - (DURASEIN)     |
| 4 |                 | MABMDT0900WKLCS - (CAESARSTONE)  |

## NOTES:

DIMENSIONS ARE NOMINAL. DO NOT DRILL OR ROUGH IN UNTIL YOU HAVE RECIEVED AND MEASURED YOUR VANITY.

ALL DIMENSIONS ARE IN MILLIMETRES. DO NOT MEASURE FROM DRAWING.

\*FOR DURASEIN FINISHES 12MM MATERIAL THICKNESS. 20MM THICKNESS FOR ALL OTHER BENCHTOP FINISHES.