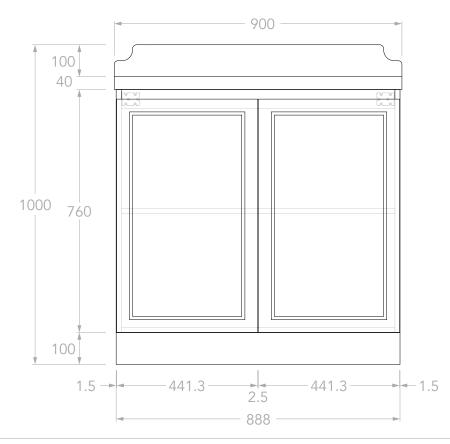

| MABEL MINI 900 LEFT   |
|-----------------------|
| 900W x 250D x 1000H   |
| ALL-DOOR, FLOOR MOUNT |
| DATE: 20/09/2024      |
|                       |

|   | TOP:            | 40MM BENCHTOP / 100MM SPLASHBACK |
|---|-----------------|----------------------------------|
|   | BASIN POSITION: | LEFT                             |
|   | CODE:           | MABMDT0900WKLCP - (CHERRY PIE)   |
|   |                 | MABMDT0900WKLDU - (DURASEIN)     |
| 4 |                 | MABMDT0900WKLCS - (CAESARSTONE)  |