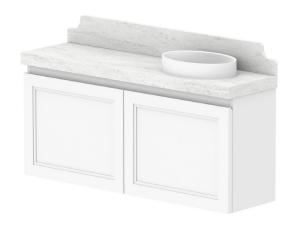

| PRODUCT:       | MABEL MINI 900 RIGHT            |
|----------------|---------------------------------|
|                | Wind Deel Will Will 700 Kilotti |
| SIZE:          | 900W x 390D x 520H              |
| CONFIGURATION: | ALL-DOOR, WALL HUNG             |
| VERSION: 01    | DATE: 17/09/2024                |

|   | TOP:            | 40MM BENCHTOP / 100MM SPLASHBACK |
|---|-----------------|----------------------------------|
|   | BASIN POSITION: | RIGHT                            |
| 1 | CODE:           | MABMDS0900WHRCP - (CHERRY PIE)   |
| 1 |                 | MABMDS0900WHRDU - (DURASEIN)     |
| + |                 | MABMDS0900WHRCS - (CAESARSTONE)  |