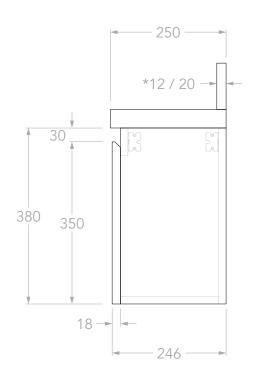

| PRODUCT:       | MABEL MINI 900 RIGHT            |
|----------------|---------------------------------|
|                | Wind Deel Will Will 700 Kilotti |
| SIZE:          | 900W x 390D x 520H              |
| CONFIGURATION: | ALL-DOOR, WALL HUNG             |
| VERSION: 01    | DATE: 17/09/2024                |

## NOTES:

DIMENSIONS ARE NOMINAL. DO NOT DRILL OR ROUGH IN UNTIL YOU HAVE RECIEVED AND MEASURED YOUR VANITY.

ALL DIMENSIONS ARE IN MILLIMETRES. DO NOT MEASURE FROM DRAWING.

\*FOR DURASEIN FINISHES 12MM MATERIAL THICKNESS. 20MM THICKNESS FOR ALL OTHER BENCHTOP FINISHES.