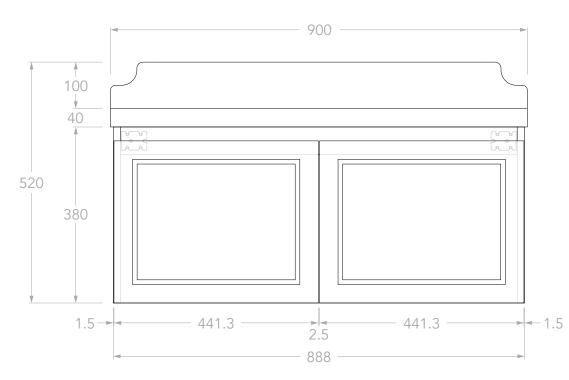

| PRODUCT:       | MABEL MINI 900 RIGHT            |
|----------------|---------------------------------|
|                | Wind Deel Will Will 700 Kilotti |
| SIZE:          | 900W x 390D x 520H              |
| CONFIGURATION: | ALL-DOOR, WALL HUNG             |
| VERSION: 01    | DATE: 17/09/2024                |

## NOTES:

DIMENSIONS ARE NOMINAL. DO NOT DRILL OR ROUGH IN UNTIL YOU HAVE RECIEVED AND MEASURED YOUR VANITY.

ALL DIMENSIONS ARE IN MILLIMETRES. DO NOT MEASURE FROM DRAWING.

\*FOR DURASEIN FINISHES 12MM MATERIAL THICKNESS. 20MM THICKNESS FOR ALL OTHER BENCHTOP FINISHES.