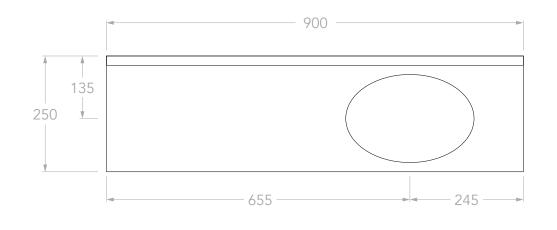

|   | TOP:            | 40MM BENCHTOP / 100MM SPLASHBACK |
|---|-----------------|----------------------------------|
|   | BASIN POSITION: | RIGHT                            |
| 1 | CODE:           | MABMDS0900WHRCP - (CHERRY PIE)   |
| 1 |                 | MABMDS0900WHRDU - (DURASEIN)     |
| + |                 | MABMDS0900WHRCS - (CAESARSTONE)  |

## NOTES:

DIMENSIONS ARE NOMINAL. DO NOT DRILL OR ROUGH IN UNTIL YOU HAVE RECIEVED AND MEASURED YOUR VANITY.

ALL DIMENSIONS ARE IN MILLIMETRES. DO NOT MEASURE FROM DRAWING.

\*FOR DURASEIN FINISHES 12MM MATERIAL THICKNESS. 20MM THICKNESS FOR ALL OTHER BENCHTOP FINISHES.