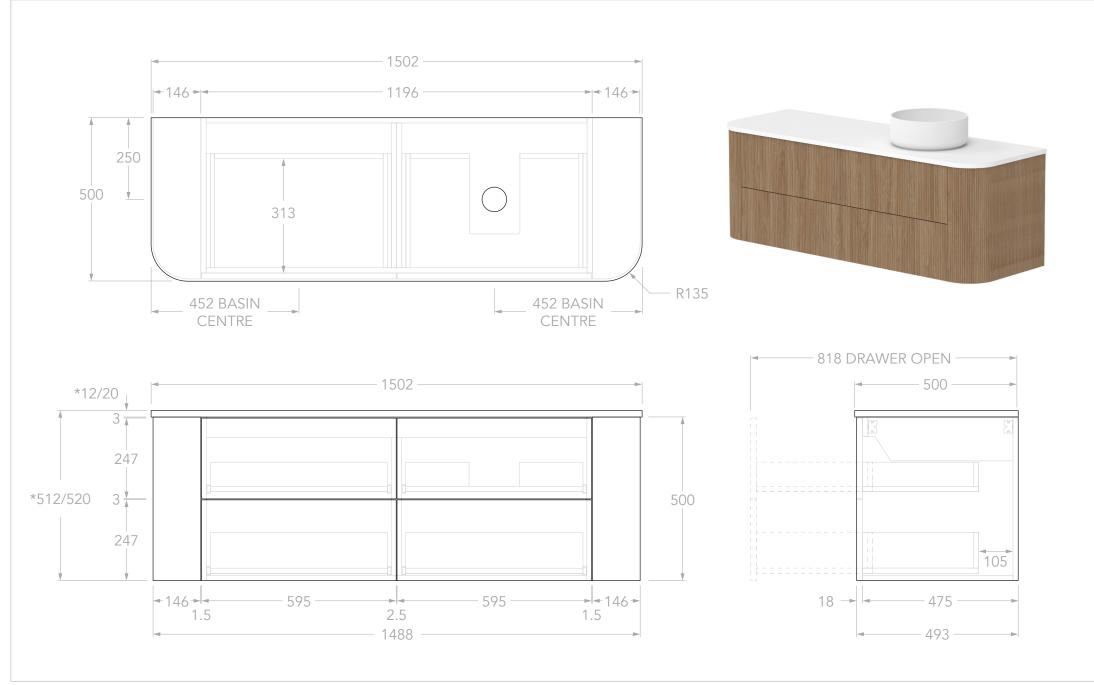

| dp | PRODUCT:       | THIRROUL 1500 RIGHT      | TOP:            | CHERRY PIE / DURASEIN / CAESARSTONE                                                               | NOTES:                                                                                                                                                                                                                                                                   |
|----|----------------|--------------------------|-----------------|---------------------------------------------------------------------------------------------------|--------------------------------------------------------------------------------------------------------------------------------------------------------------------------------------------------------------------------------------------------------------------------|
|    |                |                          | BASIN POSITION: | RIGHT                                                                                             | DIMENSIONS ARE NOMINAL. DO NOT DRILL OR ROUGH IN UNTIL YOU HAVE RECIEVED AND MEASURED YOUR VANITY.<br>ALL DIMENSIONS ARE IN MILLIMETRES. DO NOT MEASURE FROM DRAWING.<br>*FOR DURASEIN FINISHES 12MM MATERIAL THICKNESS. 20MM THICKNESS FOR ALL OTHER BENCHTOP FINISHES. |
|    | SIZE:          | 1502W x 500D x *512/520H | -               | THIFAW1500WHRCP - (CHERRY PIE)<br>THIFAW1500WHRDU - (DURASEIN)<br>THIFAW1500WHRCS - (CAESARSTONE) |                                                                                                                                                                                                                                                                          |
|    | CONFIGURATION: | ALL DRAWER, WALL HUNG    |                 |                                                                                                   |                                                                                                                                                                                                                                                                          |
|    | VERSION: 01    | DATE: 12/09/2024         |                 |                                                                                                   |                                                                                                                                                                                                                                                                          |