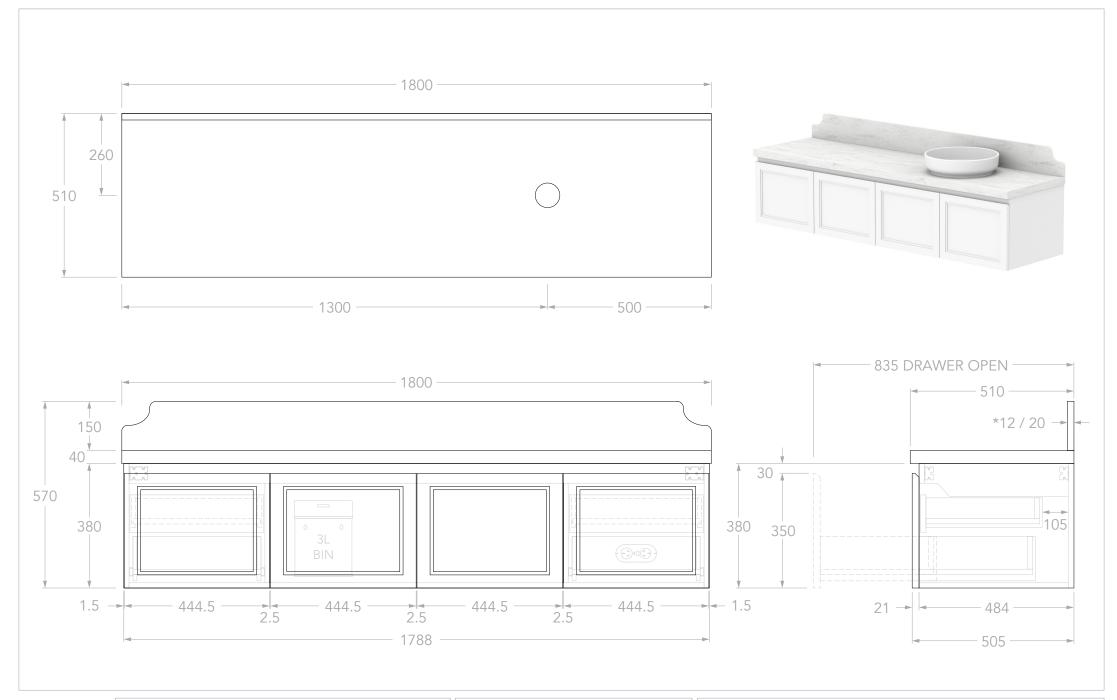

| PRODUCT:       | MABEL WALL HUNG 1800 RIGHT | ŀ |
|----------------|----------------------------|---|
| SIZE:          | 1800W x 510D x 570H        | Г |
| CONFIGURATION: | DOOR & DRAWER, WALL HUNG   |   |
| VERSION: 01    | DATE: 09/09/2024           |   |

|   | TOP:            | 40MM BENCHTOP                   |
|---|-----------------|---------------------------------|
|   | BASIN POSITION: | RIGHT                           |
|   | CODE:           | MABFCS1800WHRCP - (CHERRY PIE)  |
|   |                 | MABFCS1800WHRDU - (DURASEIN)    |
| - |                 | MABFCS1800WHRCS - (CAESARSTONE) |
|   |                 |                                 |

## NOTES:

DIMENSIONS ARE IN MILLIMETRES. DO NOT MEASURE FROM DRAWING.

\*FOR DURASEIN FINISHES 12MM MATERIAL THICKNESS. 20MM THICKNESS FOR ALL OTHER BENCHTOP FINISHES.