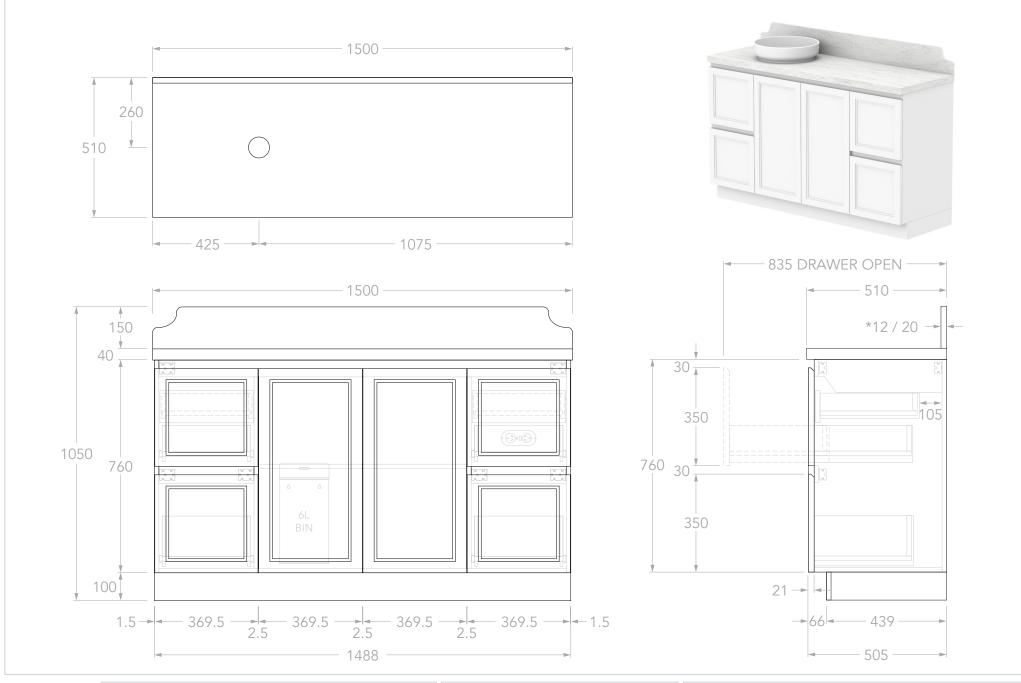

| PRODUCT:       | MABEL 1500 LEFT            |
|----------------|----------------------------|
| SIZE:          | 1500W x 510D x 1050H       |
| CONFIGURATION: | DOOR & DRAWER, FLOOR MOUNT |
| VERSION: 01    | DATE: 09/09/2024           |

|   | TOP:            | 40MM BENCHTOP / 150MM SPLASHBACK |
|---|-----------------|----------------------------------|
|   | BASIN POSITION: | LEFT                             |
|   | CODE:           | MABFCW1500WKLCP - (CHERRY PIE)   |
|   |                 | MABFCW1500WKLDU - (DURASEIN)     |
| + |                 | MABFCW1500WKLCS - (CAESARSTONE)  |

## NOTES:

DIMENSIONS ARE NOMINAL. DO NOT DRILL OR ROUGH IN UNTIL YOU HAVE RECIEVED AND MEASURED YOUR VANITY.
ALL DIMENSIONS ARE IN MILLIMETRES. DO NOT MEASURE FROM DRAWING.

\*FOR DURASEIN FINISHES 12MM MATERIAL THICKNESS. 20MM THICKNESS FOR ALL OTHER BENCHTOP FINISHES.